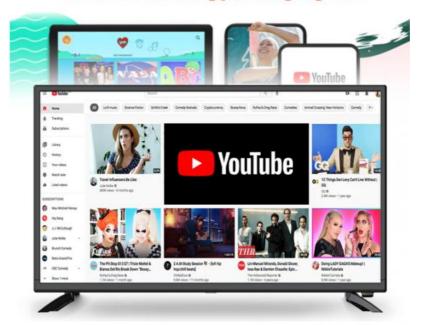

# YouTube Netflix, smart technology changing life

## Certifications

Applications

With 2 HDMI ports, you can connect multiple devices such as gaming consoles, Blu-ray players and more, making it an ideal choice for movie nights and gaming parties. The Dolby Digital Plus sound system provides an immersive experience, making you feel like you're right in the middle of the action. The Smart TV feature allows you to access popular streaming apps such as Netflix, Amazon Prime Video, and YouTube, giving you endless entertainment options.