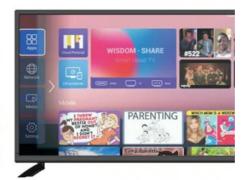

## android 9.0/11.0/12.0

## Certifications

Applications

With 2 HDMI ports, you can connect multiple devices such as gaming consoles, Blu-ray players and more, making it an ideal choice for movie nights and gaming parties. The Dolby Digital Plus sound system provides an immersive experience, making you feel like you're right in the middle of the action. The Smart TV feature allows you to access popular streaming apps such as Netflix, Amazon Prime Video, and YouTube, giving you endless entertainment options.