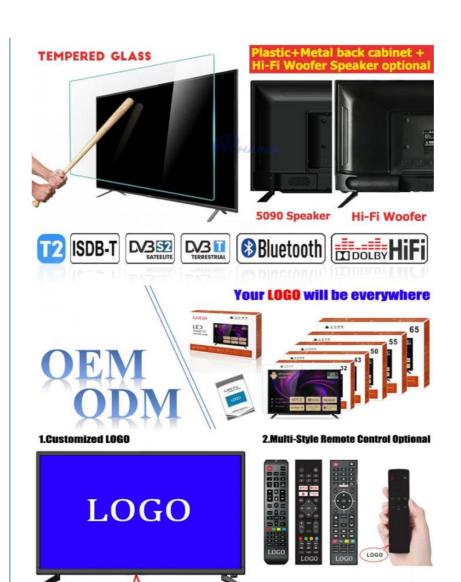

#### **Customization:**

## $\textbf{android} t \vee$

**Custom Legs** 

Multi-Interface

Thin Side

## android 9.0/11.0/12.0

## Certifications

Applications:

With 2 HDMI ports, you can connect multiple devices such as gaming consoles, Blu-ray players and more, making it an ideal choice for movie nights and gaming parties. The Dolby Digital Plus sound system provides an immersive experience, making you feel like you're right in the middle of the action. The Smart TV feature allows you to access popular streaming apps such as Netflix, Amazon Prime Video, and YouTube, giving you endless entertainment options.