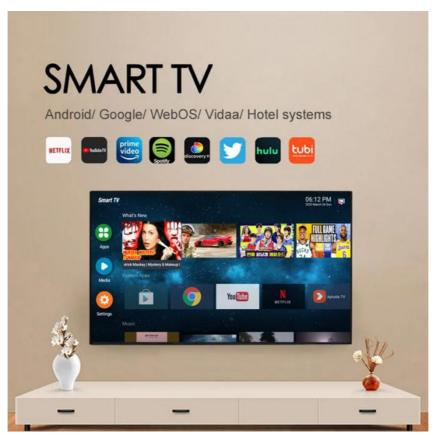

#### Features:

Product Name: Home television Resolution: 4K Ultra HD

Viewing Angle: 178 Degrees

Smart TV: Yes Model: ZT-W25F

Sound System: Dolby Digital Plus

Enjoy your favorite shows and movies on the Lazing Window Screen with the Home TV. With 4K Ultra HD resolution and a viewing angle of 178 degrees, you'll get stunning picture quality from any seat in the room. This smart TV also features Dolby Digital Plus sound system, bringing your entertainment to life. The model number for this product is ZT-W25F.

## Certifications

Applications:

With 2 HDMI ports, you can connect multiple devices such as gaming consoles, Blu-ray players and more, making it an ideal choice for movie nights and gaming parties. The Dolby Digital Plus sound system provides an immersive experience, making you feel like you're right in the middle of the action. The Smart TV feature allows you to access popular streaming apps such as Netflix, Amazon Prime Video, and YouTube, giving you endless entertainment options.