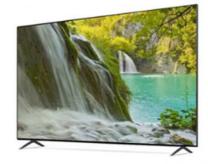

#### Features:

Product Name: Home television Resolution: 4K Ultra HD

Viewing Angle: 178 Degrees

Smart TV: Yes Model: ZT-W25F

Sound System: Dolby Digital Plus

Enjoy your favorite shows and movies on the Lazing Window Screen with the Home TV. With 4K Ultra HD resolution and a viewing angle of 178 degrees, you'll get stunning picture quality from any seat in the room. This smart TV also features Dolby Digital Plus sound system, bringing your entertainment to life. The model number for this product is ZT-W25F.