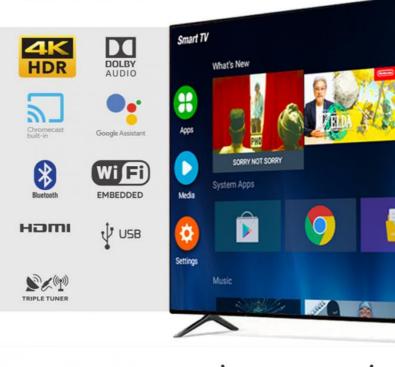

#### Features:

Product Name: Home television Resolution: 4K Ultra HD

Viewing Angle: 178 Degrees

Smart TV: Yes Model: ZT-W25F

Sound System: Dolby Digital Plus

Enjoy your favorite shows and movies on the Lazing Window Screen with the Home TV. With 4K Ultra HD resolution and a viewing angle of 178 degrees, you'll get stunning picture quality from any seat in the room. This smart TV also features Dolby Digital Plus sound system, bringing your entertainment to life. The model number for this product is ZT-W25F.

#### **Technical Parameters:**

| Connectivity     | Wi-Fi, Bluetooth, Ethernet |
|------------------|----------------------------|
| USB Ports        | 2                          |
| Resolution       | 4K Ultra HD                |
| Operating System | Android TV                 |
| Wall Mountable   | Yes                        |
| Sound System     | Dolby Digital Plus         |
| Model            | ZT-W25F                    |
| Refresh Rate     | 60Hz                       |
| HDMI Ports       | 2                          |
| Contrast Ratio   | 4000:1                     |