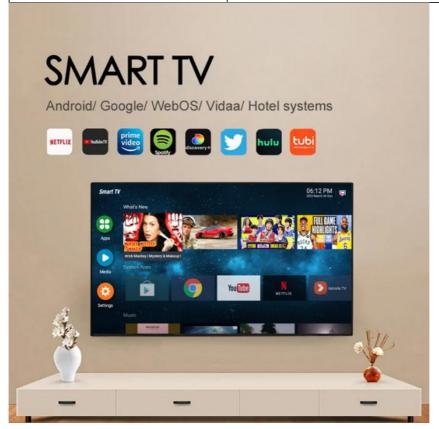

SMART TV: Smart Android

9.0/11.0/12.0/13.0/1+8G/1.5+8G

Highlight: uhd led tv 65in, android tv 43 inch with wifi,

4k uhd led tv

#### SMART 4K QLed 50"55"65"75"85" LED TV UHD Light Televisions with WIFI Android