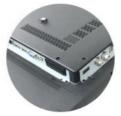

## **Product Specification**

Product Name: Normal Tv Accept Customization OEM Smart

TV

Item Type: Accept Customization OEM 4K UHD 1080P

LED Tv

• Digital TV Standard: ISDB-T2/S2/ATSC/DVB-T/ISDB/Other

• Interface: HD-Mi/LAN/VGA/USB/AV/RF/Digital Audio

#### **Technical Parameters:**

| Connectivity     | Wi-Fi, Bluetooth, Ethernet |
|------------------|----------------------------|
| USB Ports        | 2                          |
| Resolution       | 4K Ultra HD                |
| Operating System | Android TV                 |
| Wall Mountable   | Yes                        |
| Sound System     | Dolby Digital Plus         |
| Model            | ZT-W25F                    |
| Refresh Rate     | 60Hz                       |
| HDMI Ports       | 2                          |
| Contrast Ratio   | 4000:1                     |

# $\textbf{android} t \vee$

**Custom Legs** 

Multi-Interface

Thin Side