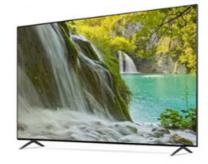

#### Features:

Product Name: Home television Resolution: 4K Ultra HD Viewing Angle: 178 Degrees

Smart TV: Yes Model: ZT-W25F

Sound System: Dolby Digital Plus

Enjoy your favorite shows and movies on the Lazing Window Screen with the Home TV. With 4K Ultra HD resolution and a viewing angle of 178 degrees, you'll get stunning picture quality from any seat in the room. This smart TV also features Dolby Digital Plus sound system, bringing your entertainment to life. The model number for this product is ZT-W25F.

# YouTube Netflix, smart technology changing life