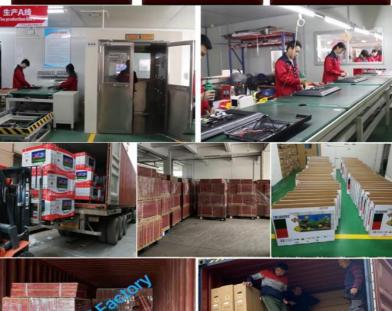

#### STRENGTH SHOWS

Guangzhou Hongyuan Electronics Co., Ltd , Ltd is located near Hongyuan high speed rail South Station (Metro Line 2, Huijiang Station A export), with a total area of more than 4000 square meters. The company mainly manages 15-110 inch LEDmulti-functionLCD TV (3D TV, network TV) LED LCD, touch-screendisplay,advertising machine, multimedia education. Body machine and other products

#### **Our Clients**

Our production capacity can reach more than 20000 units per month. Product sales throughout Europe, America, Africa, Middle East, middle-south Asia, South America, Russia and other countries and regions.

#### Packing and Shipping:

Product Packaging:

Television

Remote control

Power cable

User manual

Shipping:

Ships within 2 business days

Free standard shipping

Tracking number provided

Securely packaged for safe delivery