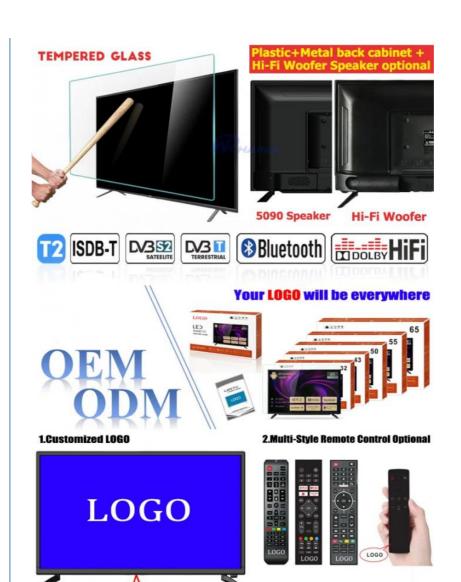

#### **Product Specification**

Product Name: Normal Tv Accept Customization OEM Smart

TV

Item Type: Accept Customization OEM 4K UHD 1080P

LED Tv

Digital TV Standard: ISDB-T2/S2/ATSC/DVB-T/ISDB/Other

• Interface: HD-Mi/LAN/VGA/USB/AV/RF/Digital Audio

Screen Size: 22" To 100" Inches TV Supply
TV Panel: Famous A+ Grade LCD Panel

• Language: 9 Languages Optional

OEM/ODM: Tv Motherboard Logo Packing
Keyword: OEM TV Factory Manufacturer

SMART TV: Smart Android

#### **Technical Parameters:**

| Connectivity     | Wi-Fi, Bluetooth, Ethernet |
|------------------|----------------------------|
| USB Ports        | 2                          |
| Resolution       | 4K Ultra HD                |
| Operating System | Android TV                 |
| Wall Mountable   | Yes                        |
| Sound System     | Dolby Digital Plus         |
| Model            | ZT-W25F                    |
| Refresh Rate     | 60Hz                       |
| HDMI Ports       | 2                          |
| Contrast Ratio   | 4000:1                     |

#### **Customization:**