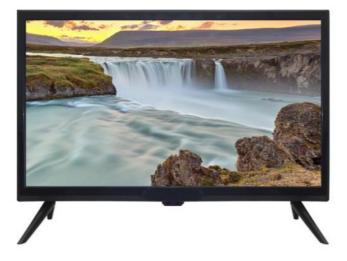

# 4k 32 Inch Smart Tv Small Bedroom Smart Tv Television LED TV 32 Inch Televisions HDMi

# 24 32 inch smart tv A+ panel 4k television LED TV 32 inch televisions

# **Product Description:**

The ZT-W25F also includes 2 USB ports, allowing you to easily connect and enjoy your favorite media. And with its wall mountable design, you can free up valuable space in your living room or bedroom.

Whether you're binge-watching your favorite show or catching up on the latest blockbuster movie, the Estate Telecasting ZT-W25F

Whether you're binge-watching your favorite show or catching up on the latest blockbuster movie, the Estate Telecasting ZT-W25F delivers a stunning visual experience that will keep you captivated for hours on end. Upgrade your home entertainment setup today with the Estate Telecasting ZT-W25F.

#### Features:

Product Name: Home television Resolution: 4K Ultra HD Viewing Angle: 178 Degrees

Smart TV: Yes Model: ZT-W25F

Sound System: Dolby Digital Plus

Enjoy your favorite shows and movies on the Lazing Window Screen with the Home TV. With 4K Ultra HD resolution and a viewing angle of 178 degrees, you'll get stunning picture quality from any seat in the room. This smart TV also features Dolby Digital Plus sound system, bringing your entertainment to life. The model number for this product is ZT-W25F.