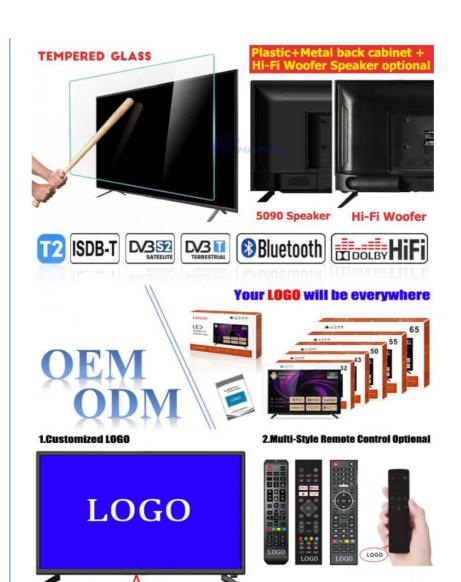

#### **Technical Parameters:**

| Connectivity     | Wi-Fi, Bluetooth, Ethernet |
|------------------|----------------------------|
| USB Ports        | 2                          |
| Resolution       | 4K Ultra HD                |
| Operating System | Android TV                 |
| Wall Mountable   | Yes                        |
| Sound System     | Dolby Digital Plus         |
| Model            | ZT-W25F                    |
| Refresh Rate     | 60Hz                       |
| HDMI Ports       | 2                          |
| Contrast Ratio   | 4000:1                     |

## $\textbf{android} t \vee$

**Custom Legs** 

Multi-Interface

Thin Side

#### **Customization:**