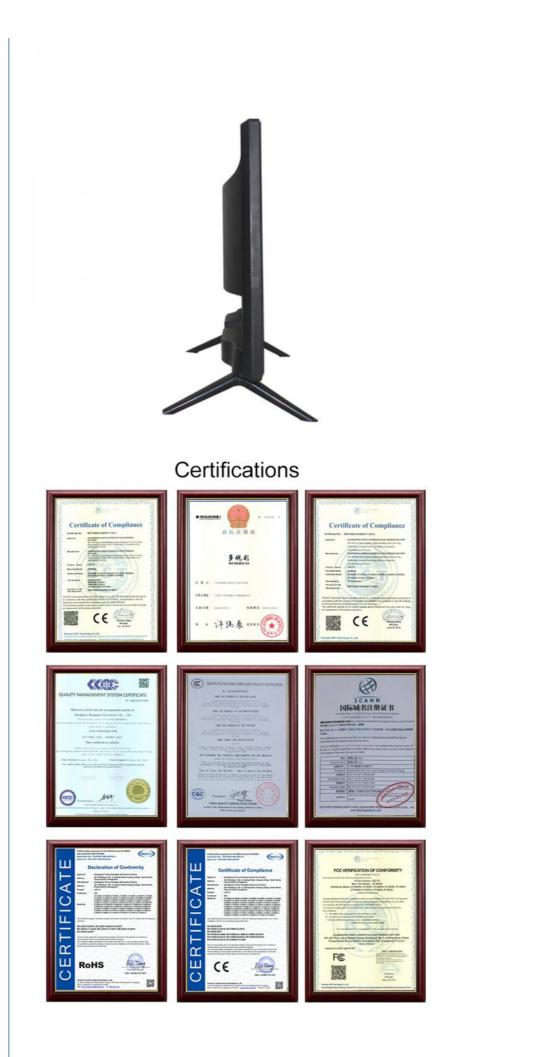

### **Basic Information**

- Place of Origin:
- Brand Name: SUNSANXIN

Guangdong

ZT-W25F 5PCS

15-25days

2000

CE ROHS FCC

- Certification:
- Model Number:
- Minimum Order Quantity:
- Delivery Time:
- Payment Terms: L/C, D/A, D/P, T/T, Western Union, MoneyGram
- Supply Ability: