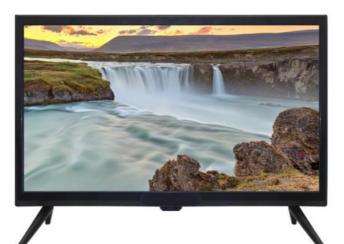

#### 19 22 24 inch smart tv A+ panel 4k television LED TV 32 inch televisions

### Features:

Product Name: Home television Resolution: 4K Ultra HD Viewing Angle: 178 Degrees Smart TV: Yes Model: ZT-W25F Sound System: Dolby Digital Plus

Enjoy your favorite shows and movies on the Lazing Window Screen with the Home TV. With 4K Ultra HD resolution and a viewing angle of 178 degrees, you'll get stunning picture quality from any seat in the room. This smart TV also features Dolby Digital Plus sound system, bringing your entertainment to life. The model number for this product is ZT-W25F.