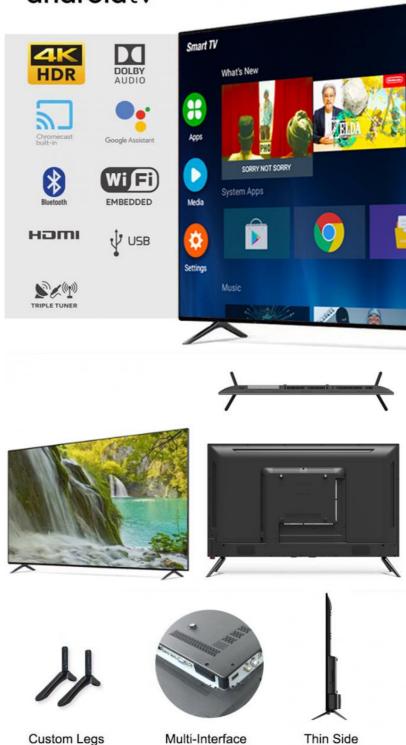

#### Features:

Product Name: Home television

Resolution: 4K Ultra HD

Viewing Angle: 178 Degrees

Smart TV: Yes Model: ZT-W25F

Sound System: Dolby Digital Plus

Enjoy your favorite shows and movies on the Lazing Window Screen with the Home TV. With 4K Ultra HD resolution and a viewing angle of 178 degrees, you'll get stunning picture quality from any seat in the room. This smart TV also features Dolby Digital Plus sound system, bringing your entertainment to life. The model number for this product is ZT-W25F.

#### **Technical Parameters:**

| Connectivity     | Wi-Fi, Bluetooth, Ethernet |
|------------------|----------------------------|
| USB Ports        | 2                          |
| Resolution       | 4K Ultra HD                |
| Operating System | Android TV                 |
| Wall Mountable   | Yes                        |
| Sound System     | Dolby Digital Plus         |
| Model            | ZT-W25F                    |
| Refresh Rate     | 60Hz                       |
| HDMI Ports       | 2                          |
| Contrast Ratio   | 4000:1                     |

#### Applications:

With 2 HDMI ports, you can connect multiple devices such as gaming consoles, Blu-ray players and more, making it an ideal choice for movie nights and gaming parties. The Dolby Digital Plus sound system provides an immersive experience, making you feel like you're right in the middle of the action. The Smart TV feature allows you to access popular streaming apps such as Netflix, Amazon Prime Video, and YouTube, giving you endless entertainment options.