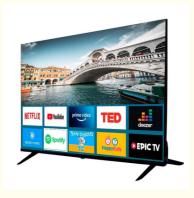

#### Applications:

With 2 HDMI ports, you can connect multiple devices such as gaming consoles, Blu-ray players and more, making it an ideal choice for movie nights and gaming parties. The Dolby Digital Plus sound system provides an immersive experience, making you feel like you're right in the middle of the action. The Smart TV feature allows you to access popular streaming apps such as Netflix, Amazon Prime Video, and YouTube, giving you endless entertainment options.