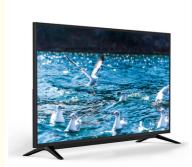

# tvledsmart.com

## High Definition Android Tv 4k Customizable Smart LED TV For Network Connection

## **Basic Information**

Place of Origin: GuangdongBrand Name: SUNSANXIN

• Certification: ISO9001 3C CE FCC CB ROHS

Model Number: ZT550TVMinimum Order Quantity: 5PCS

• Packaging Details: Bulk + wooden frame

• Delivery Time: 15-25days

• Payment Terms: L/C, D/A, D/P, T/T, Western Union,

MoneyGram



## **Product Specification**

Screen Size: 55 Inch
Model: ZT550TV

• Resolution: 1920\*1080/3840\*2160

• Panel: A+,

Material: Black Plain Plastic /ABS

ROM: 4G/8GRAM: 512MB/1G

• Highlight: High Definition android tv 4k,

android tv 4k Customizable, Smart LED TV for Network



## More Images



## **Product Description**

**High Definition and Intelligent System Customizable Smart** 

## **LED TV for Network Connection**

## **Product Description:**

1.Equipped with high-quality audio systems, such as powerful speakers, subwoofers, etc., it can output clear, full, and layered sound. For example, when playing popular music, the details of human voice and instrument sound can be clearly heard, and the low-frequency effect makes the rhythm more prominent.

 $2. Supports \ decoding \ of \ various \ audio \ formats, including \ high-fidelity \ lossless \ audio \ formats \ such \ as \ FLAC \ and \ WAV, to \ ensure \ the \ original \ and \ authentic \ music \ playback.$ 

### Features:

Supporting Bluetooth connectivity, users can easily stream music from their smart