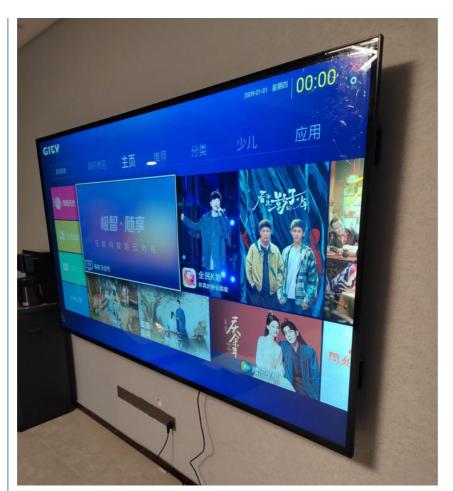

## **Product Description**

**High Definition and Intelligent System Customizable Smart** 

## **LED TV for Network Connection**

## **Product Description:**

1.Equipped with high-quality audio systems, such as powerful speakers, subwoofers, etc., it can output clear, full, and layered sound. For example, when playing popular music, the details of human voice and instrument sound can be clearly heard, and the low-frequency effect makes the rhythm more prominent.