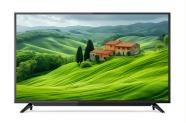

## High Definition Android Tv 4k Customizable Smart LED TV For Network Connection

## **Product Specification**

Screen Size: 55 Inch
Model: ZT550TV

• Resolution: 1920\*1080/3840\*2160

• Panel: A+,

Material: Black Plain Plastic /ABS

ROM: 4G/8GRAM: 512MB/1G

• Highlight: High Definition android tv 4k,