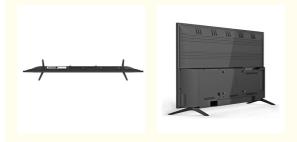

# tvledsmart.com

## High Definition Android Tv 4k Customizable Smart LED TV For Network Connection

## **Basic Information**

Place of Origin: GuangdongBrand Name: SUNSANXIN

• Certification: ISO9001 3C CE FCC CB ROHS

Model Number: ZT550TVMinimum Order Quantity: 5PCS

• Packaging Details: Bulk + wooden frame

• Delivery Time: 15-25days

• Payment Terms: L/C, D/A, D/P, T/T, Western Union,

MoneyGram



## **Product Specification**

Screen Size: 55 Inch
Model: ZT550TV

• Resolution: 1920\*1080/3840\*2160

• Panel: A+,

Material: Black Plain Plastic /ABS

ROM: 4G/8GRAM: 512MB/1G

• Highlight: High Definition android tv 4k,

android tv 4k Customizable, Smart LED TV for Network



## More Images



## **Product Description**

**High Definition and Intelligent System Customizable Smart** 

## **LED TV for Network Connection**

## **Product Description:**

1.Equipped with high-quality audio systems, such as powerful speakers, subwoofers, etc., it can output clear, full, and layered sound. For example, when playing popular music, the details of human voice and instrument sound can be clearly heard, and the low-frequency effect makes the rhythm more prominent.

 $2. Supports \ decoding \ of \ various \ audio \ formats, including \ high-fidelity \ lossless \ audio \ formats \ such \ as \ FLAC \ and \ WAV, to \ ensure \ the \ original \ and \ authentic \ music \ playback.$ 

### Features:

Supporting Bluetooth connectivity, users can easily stream music from their smartphones or tablets