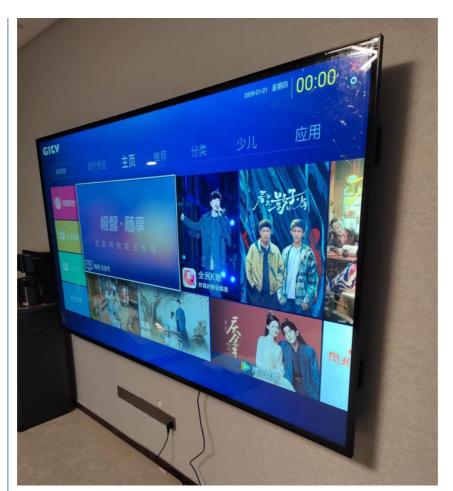

### customizable:

| Panel Resolution: | 1920*1080 FHD       |
|-------------------|---------------------|
| Aspect ratio:     | 16:9                |
| function          | TV/AV/HDMI/USB/RJ45 |
| System            | Android Smart wifi  |
| Average bright:   | 240CD/m2            |
| ROM               | 4G                  |
| RAM               | 512MB               |