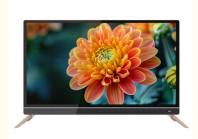

## **Product Specification**

• Screen Size: 55 Inch ZT550TV Model:

1920\*1080/3840\*2160 Resolution:

· Panel: A+,A

Material: Black Plain Plastic /ABS

• ROM: 4G/8G 512MB/1G • RAM:

. Highlight: High Definition Smart LED TV,

Smart LED TV Intelligent System, 55 inch smart tv for Network Connection