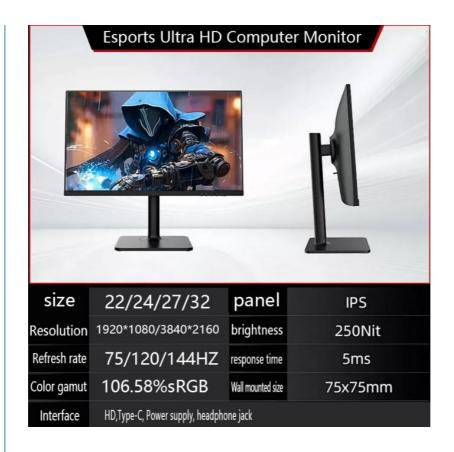

# **Product Details**

27 Inch Gaming Office With144Hz Refresh Rate Computer Display Monitor For High-Performance Display Needs

# **Technical Parameters:**

| Product Name       | Gaming Computer Monitor |
|--------------------|-------------------------|
| Brightness         | 350 Cd/m2               |
| VESA Mountable     | Yes                     |
| Contrast Ratio     | 3000:1                  |
| Panel Type         | IPS                     |
| DisplayPort Inputs | 2                       |
| Refresh Rate       | 75 Hz                   |
| Response Time      | 6Ms                     |
| Screen Size        | 22/24/27/32 Inch        |
| Resolution         | 1920 X 1080/3840 X 2160 |