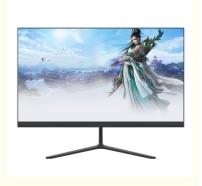

# 22 inch led gaming monitor desktop computer screen display

# **Product Specification**

Product Color: Black
Backlight Source: LED
Screen Size: 22-24inch
Screen Proportion: (16:9)

• Resolution: 1920\*1080/3840\*2160

Brightness: 300cd/m2
 Contract: (1000:1)
 Viewing Angle: H:178°V:178°
 Brushing: 75/120/144Hz

• Response Time: 6ms

Other Interfaces: DC-12V/HD/VGA/DP
 Highlight: led screen monitor,

led desktop computer screen,