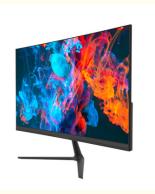

#### **Product Specification**

Product Color: Black
Backlight Source: LED
Screen Size: 24-32inch
Screen Proportion: (16:9)

• Resolution: 1920\*1080/3840\*2160

Brightness: 300cd/m2
 Contract: (1000:1)
 Viewing Angle: H:178°V:178°
 Brushing: 75/120/144Hz

• Response Time: 6ms

Other Interfaces: DC-12V/HD/VGA/DP

Highlight: monitor ips panel 6ms, office monitor ips panel,

ips lcd office display

#### **Product Details**

27 Inch Gaming Office With144Hz Refresh Rate Computer Display Monitor For High-Performance Display Needs **Technical Parameters:** 

| Product Name       | Gaming Computer Monitor |
|--------------------|-------------------------|
| Brightness         | 350 Cd/m2               |
| VESA Mountable     | Yes                     |
| Contrast Ratio     | 3000:1                  |
| Panel Type         | IPS                     |
| DisplayPort Inputs | 2                       |
| Refresh Rate       | 75 Hz                   |
| Response Time      | 6Ms                     |
| Screen Size        | 22/24/27/32 Inch        |
| Resolution         | 1920 X 1080/3840 X 2160 |