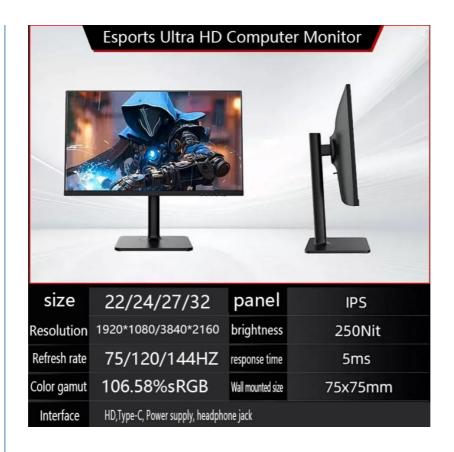

#### **Product Specification**

Product Color: Black
Backlight Source: LED
Screen Size: 24-32inch
Screen Proportion: (16:9)

• Resolution: 1920\*1080/3840\*2160

Brightness: 300cd/m2
 Contract: (1000:1)
 Viewing Angle: H:178°V:178°
 Brushing: 75/120/144Hz

• Response Time: 6ms

Other Interfaces: DC-12V/HD/VGA/DP

Highlight: monitor ips panel 6ms, office monitor ips panel,

ips lcd office display

#### **Product Details**

27 Inch Gaming Office With144Hz Refresh Rate Computer Display Monitor For High-Performance Display Needs **Technical Parameters:** 

| Product Name       | Gaming Computer Monitor |
|--------------------|-------------------------|
| Brightness         | 350 Cd/m2               |
| VESA Mountable     | Yes                     |
| Contrast Ratio     | 3000:1                  |
| Panel Type         | IPS                     |
| DisplayPort Inputs | 2                       |
| Refresh Rate       | 75 Hz                   |
| Response Time      | 6Ms                     |
| Screen Size        | 22/24/27/32 Inch        |
| Resolution         | 1920 X 1080/3840 X 2160 |