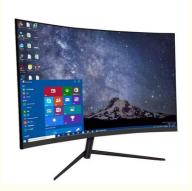

#### **Product Specification**

Product Color: Black
Backlight Source: LED
Screen Size: 24-32inch
Screen Proportion: (16:9)

• Resolution: 1920\*1080/3840\*2160

Brightness: 300cd/m2
 Contract: (1000:1)
 Viewing Angle: H:178°V:178°
 Brushing: 75/120/144Hz

• Response Time: 6ms

Other Interfaces: DC-12V/HD/VGA/DP

Highlight: monitor ips panel 6ms, office monitor ips panel,

ips lcd office display

#### **Product Details**

27 Inch Gaming Office With144Hz Refresh Rate Computer Display Monitor For High-Performance Display Needs **Technical Parameters:** 

| Product Name       | Gaming Computer Monitor |
|--------------------|-------------------------|
| Brightness         | 350 Cd/m2               |
| VESA Mountable     | Yes                     |
| Contrast Ratio     | 3000:1                  |
| Panel Type         | IPS                     |
| DisplayPort Inputs | 2                       |
| Refresh Rate       | 75 Hz                   |
| Response Time      | 6Ms                     |
| Screen Size        | 22/24/27/32 Inch        |
| Resolution         | 1920 X 1080/3840 X 2160 |