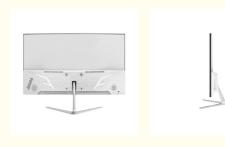

# 22 Inch Computer Monitor LED 1920 X 1080 4k Curved Gaming Monitor

#### **Basic Information**

Brand Name: sunsanxin
 Model Number: ZT220LED
 Minimum Order Quantity:

• Delivery Time: 15-25days

• Payment Terms: L/C, D/A, D/P, T/T, Western Union,

MoneyGram

• Supply Ability: 2000



### **Product Specification**

Product Color: Black
Backlight Source: LED
Screen Size: 22-32inch
Screen Proportion: (16:9)

• Resolution: 1920\*1080/3840\*2160

Brightness: 300cd/m2
 Contract: (1000:1)
 Viewing Angle: H:178°V:178°
 Brushing: 75/120/144Hz

• Response Time: 6ms

 Other Interfaces: DC-12V/HD/VGA/DP
 Highlight: computer monitor led, 22 inch computer monitor,



### More Images



### **Product Description**

## 22 inch LED monitor 1920\*1080 computer monitor

#### **Product Details**

24 Inch Gaming Office With144Hz Refresh Rate Computer Display Monitor For High-Performance Display Needs **Technical Parameters:** 

| Product Name       | Gaming Computer Monitor |
|--------------------|-------------------------|
| Brightness         | 350 Cd/m2               |
| VESA Mountable     | Yes                     |
| Contrast Ratio     | 3000:1                  |
| Panel Type         | IPS                     |
| DisplayPort Inputs | 2                       |
| Refresh Rate       | 75 Hz                   |
| Response Time      | 6Ms                     |
| Screen Size        | 22/24/27/32 Inch        |
| Resolution         | 1920 X 1080/3840 X 2160 |





**Guangzhou Ho