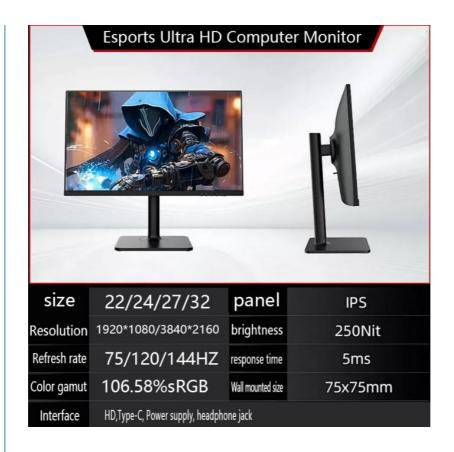

### **Product Specification**

Product Color: Black
Backlight Source: LED
Screen Size: 22-32inch
Screen Proportion: (16:9)

• Resolution: 1920\*1080/3840\*2160

Brightness: 300cd/m2
 Contract: (1000:1)
 Viewing Angle: H:178°V:178°
 Brushing: 75/120/144Hz

• Response Time: 6ms

 Other Interfaces: DC-12V/HD/VGA/DP
 Highlight: computer monitor led, 22 inch computer monitor,

#### **Product Details**

24 Inch Gaming Office With144Hz Refresh Rate Computer Display Monitor For High-Performance Display Needs **Technical Parameters:** 

| Product Name       | Gaming Computer Monitor |
|--------------------|-------------------------|
| Brightness         | 350 Cd/m2               |
| VESA Mountable     | Yes                     |
| Contrast Ratio     | 3000:1                  |
| Panel Type         | IPS                     |
| DisplayPort Inputs | 2                       |
| Refresh Rate       | 75 Hz                   |
| Response Time      | 6Ms                     |
| Screen Size        | 22/24/27/32 Inch        |
| Resolution         | 1920 X 1080/3840 X 2160 |