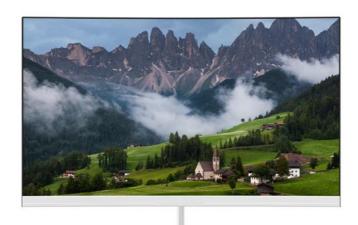

# 22 Inch Computer Monitor LED 1920 X 1080 4k Curved Gaming Monitor

## 22 inch LED monitor 1920\*1080 computer monitor