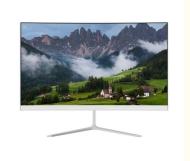

# 22 Inch Computer Monitor LED 1920 X 1080 4k Curved Gaming Monitor

### **Product Specification**

Product Color: Black
Backlight Source: LED
Screen Size: 22-32inch
Screen Proportion: (16:9)

• Resolution: 1920\*1080/3840\*2160

Brightness: 300cd/m2
 Contract: (1000:1)
 Viewing Angle: H:178°V:178°
 Brushing: 75/120/144Hz