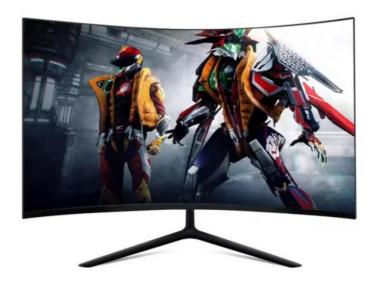

# 27 Inch Curved Computer Monitor 27in 24in 32in 75HZ 144HZ 27 inch 4k monitor

# **Product Specification**

Product Color: Black
Backlight Source: LED
Screen Size: 27-32inch
Screen Proportion: (16:9)

• Resolution: 1920\*1080/3840\*2160

Brightness: 300cd/m2
 Contract: (1000:1)
 Viewing Angle: H:178°V:178°
 Brushing: 75/120/144Hz

• Response Time: 6ms

Other Interfaces: DC-12V/HD/VGA/DP
 Highlight: 144hz 27 inch 4k monitor,
 27 inch curved computer monitor,