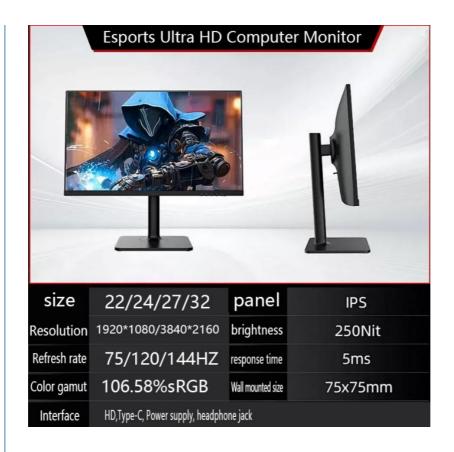

### **Product Details**

27 Inch Gaming Office With144Hz Refresh Rate Computer Display Monitor For High-Performance Display Needs **Technical Parameters:** 

| Product Name       | Gaming Computer Monitor |
|--------------------|-------------------------|
| Brightness         | 350 Cd/m2               |
| VESA Mountable     | Yes                     |
| Contrast Ratio     | 3000:1                  |
| Panel Type         | IPS                     |
| DisplayPort Inputs | 2                       |
| Refresh Rate       | 75 Hz                   |
| Response Time      | 6Ms                     |
| Screen Size        | 22/24/27/32 Inch        |
| Resolution         | 1920 X 1080/3840 X 2160 |