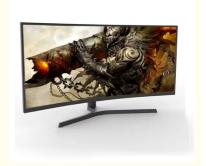

# 27 Inch Curved Computer Monitor 27in 24in 32in 75HZ 144HZ 27 inch 4k monitor

# **Product Specification**

Product Color: Black
Backlight Source: LED
Screen Size: 27-32inch
Screen Proportion: (16:9)

• Resolution: 1920\*1080/3840\*2160

Brightness: 300cd/m2
 Contract: (1000:1)
 Viewing Angle: H:178°V:178°
 Brushing: 75/120/144Hz

• Response Time: 6ms

Other Interfaces: DC-12V/HD/VGA/DP
 Highlight: 144hz 27 inch 4k monitor,
 27 inch curved computer monitor,