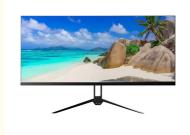

# **Product Specification**

Product Color: Black
Backlight Source: LED
Screen Size: 27-32inch
Screen Proportion: (16:9)

• Resolution: 1920\*1080/3840\*2160

Brightness: 300cd/m2
 Contract: (1000:1)
 Viewing Angle: H:178°V:178°
 Brushing: 75/120/144Hz

• Response Time: 6ms

Other Interfaces: DC-12V/HD/VGA/DP
 Highlight: 144hz 27 inch 4k monitor,
 27 inch curved computer monitor,