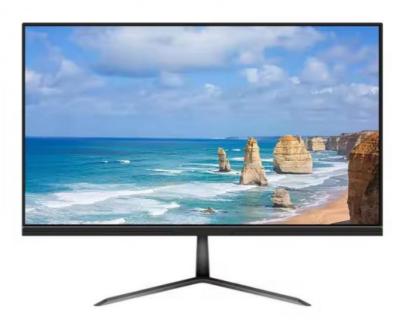

# 24 32 34 Inch lps Lcd Monitor 144hz 165 Hz Gaming Computer Display

#### **Product Details**

32 Inch Gaming Office With144Hz Refresh Rate Computer Display Monitor For High-Performance Display Needs **Technical Parameters:** 

| Product Name       | Gaming Computer Monitor |
|--------------------|-------------------------|
| Brightness         | 350 Cd/m2               |
| VESA Mountable     | Yes                     |
| Contrast Ratio     | 3000:1                  |
| Panel Type         | IPS                     |
| DisplayPort Inputs | 2                       |
| Refresh Rate       | 75 Hz                   |
| Response Time      | 6Ms                     |
| Screen Size        | 22/24/27/32 Inch        |
| Resolution         | 1920 X 1080/3840 X 2160 |