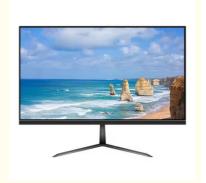

# 24 32 34 Inch Ips Display Monitor Lcd Monitor 144hz 165Hz Gaming Computer Display

## **Product Specification**

Product Color: Black
Backlight Source: LED
Screen Size: 32inch
Screen Proportion: (16:9)

• Resolution: 1920\*1080/3840\*2160

Brightness: 300cd/m2
 Contract: (1000:1)
 Viewing Angle: H:178°V:178°
 Brushing: 75/120/144Hz

• Response Time: 6ms

Other Interfaces: DC-12V/HD/VGA/DP
 Highlight: Icd monitor 144hz,

165hz gaming computer display,