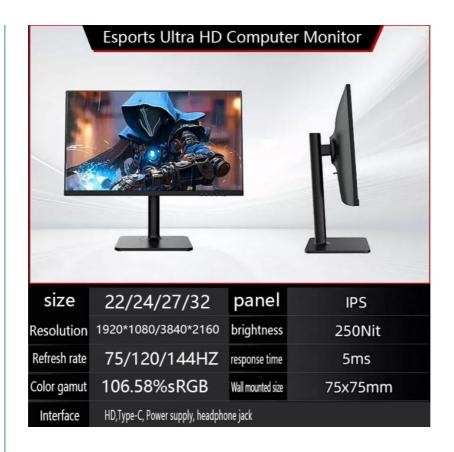

## **Product Specification**

Product Color: Black
Backlight Source: LED
Screen Size: 32inch
Screen Proportion: (16:9)

• Resolution: 1920\*1080/3840\*2160

Brightness: 300cd/m2
 Contract: (1000:1)
 Viewing Angle: H:178°V:178°
 Brushing: 75/120/144Hz

• Response Time: 6ms

Other Interfaces: DC-12V/HD/VGA/DP
 Highlight: Icd monitor 144hz,

165hz gaming computer display,

#### **Product Details**

32 Inch Gaming Office With144Hz Refresh Rate Computer Display Monitor For High-Performance Display Needs **Technical Parameters:** 

| Product Name       | Gaming Computer Monitor |
|--------------------|-------------------------|
| Brightness         | 350 Cd/m2               |
| VESA Mountable     | Yes                     |
| Contrast Ratio     | 3000:1                  |
| Panel Type         | IPS                     |
| DisplayPort Inputs | 2                       |
| Refresh Rate       | 75 Hz                   |
| Response Time      | 6Ms                     |
| Screen Size        | 22/24/27/32 Inch        |
| Resolution         | 1920 X 1080/3840 X 2160 |