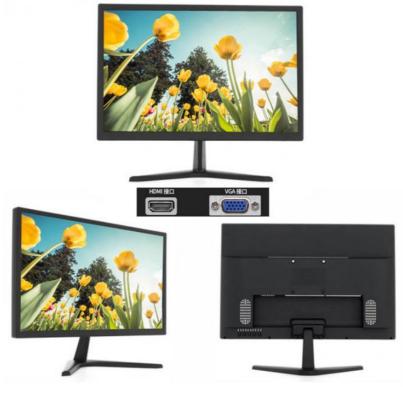

• Response Time: 6ms

Other Interfaces: DC-12V/HD/VGA/DP

• Highlight: 24in hd display led, led computer monitor,

hd display led computer monitor

### More Images