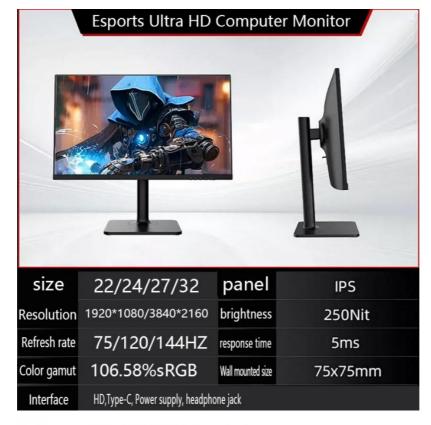

### **Product Details**

24 Inch Gaming Office With144Hz Refresh Rate Computer Display Monitor For High-Performance Display Needs **Technical Parameters:** 

| Product Name       | Gaming Computer Monitor |
|--------------------|-------------------------|
| Brightness         | 350 Cd/m2               |
| VESA Mountable     | Yes                     |
| Contrast Ratio     | 3000:1                  |
| Panel Type         | IPS                     |
| DisplayPort Inputs | 2                       |
| Refresh Rate       | 75 Hz                   |
| Response Time      | 6Ms                     |
| Screen Size        | 22/24/27/32 Inch        |
| Resolution         | 1920 X 1080/3840 X 2160 |