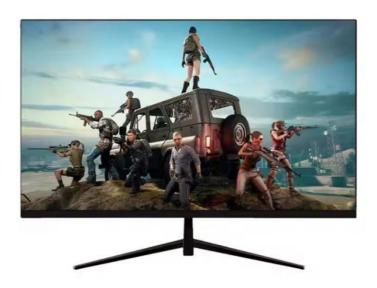

# 24in HD Display LED Computer Monitor PC Screen For Business Gaming Computer

### **Product Specification**

Product Color: Black
Backlight Source: LED
Screen Size: 24inch
Screen Proportion: (16:9)

• Resolution: 1920\*1080/3840\*2160

Brightness: 300cd/m2
 Contract: (1000:1)
 Viewing Angle: H:178°V:178°
 Brushing: 75/120/144Hz

• Response Time: 6ms

Other Interfaces: DC-12V/HD/VGA/DP

• Highlight: 24in hd display led, led computer monitor,

hd display led computer monitor