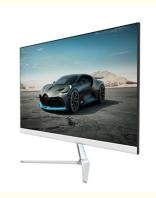

# 24in HD Display LED Computer Monitor PC Screen For Business Gaming Computer

### **Product Specification**

Product Color: Black
Backlight Source: LED
Screen Size: 24inch
Screen Proportion: (16:9)

• Resolution: 1920\*1080/3840\*2160

Brightness: 300cd/m2
 Contract: (1000:1)
 Viewing Angle: H:178°V:178°
 Brushing: 75/120/144Hz