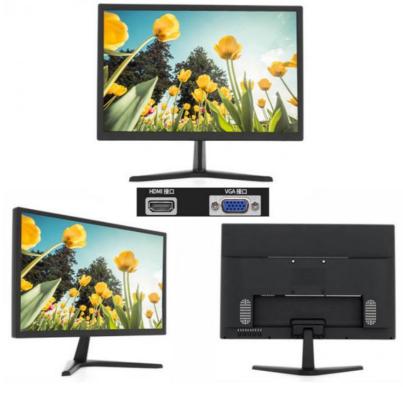

• Response Time: 6ms

 Other Interfaces: DC-12V/HD/VGA/DP
Highlight: gaming computer monitor, va panel oled monitor 4k,