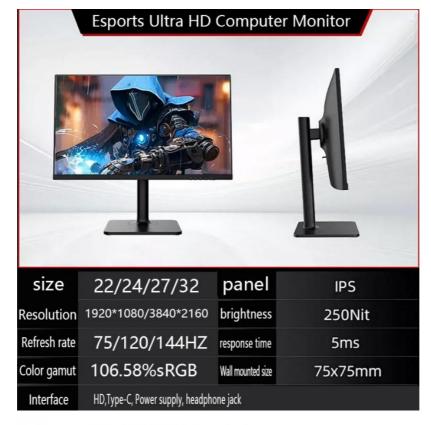

#### **Product Details**

24 Inch Gaming Office With144Hz Refresh Rate Computer Display Monitor For High-Performance Display Needs **Technical Parameters:** 

| Product Name       | Gaming Computer Monitor |
|--------------------|-------------------------|
| Brightness         | 350 Cd/m2               |
| VESA Mountable     | Yes                     |
| Contrast Ratio     | 3000:1                  |
| Panel Type         | IPS                     |
| DisplayPort Inputs | 2                       |
| Refresh Rate       | 75 Hz                   |
| Response Time      | 6Ms                     |
| Screen Size        | 22/24/27/32 Inch        |
| Resolution         | 1920 X 1080/3840 X 2160 |