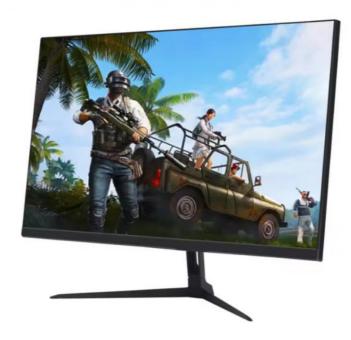

# 24Inch Curved Gaming Computer Monitor 250cd/M2 Brightness VA Panel Oled Monitor 4k

## 24 Inch Curved Gaming Monitor With 250 cd/m2 Brightness VA Panel built-in