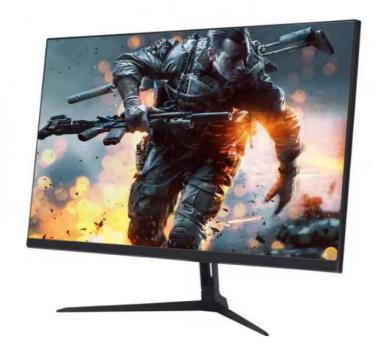

## High-Definition Computer Lcd Pc Monitor 32 Inch Fast Response Time Monitor

### **Product Details**

32 Inch Gaming Office With144Hz Refresh Rate Computer Display Monitor For High-Performance Display Needs **Technical Parameters:** 

| Product Name       | Gaming Computer Monitor |
|--------------------|-------------------------|
| Brightness         | 350 Cd/m2               |
| VESA Mountable     | Yes                     |
| Contrast Ratio     | 3000:1                  |
| Panel Type         | IPS                     |
| DisplayPort Inputs | 2                       |
| Refresh Rate       | 75 Hz                   |
| Response Time      | 6Ms                     |
| Screen Size        | 22/24/27/32 Inch        |
| Resolution         | 1920 X 1080/3840 X 2160 |