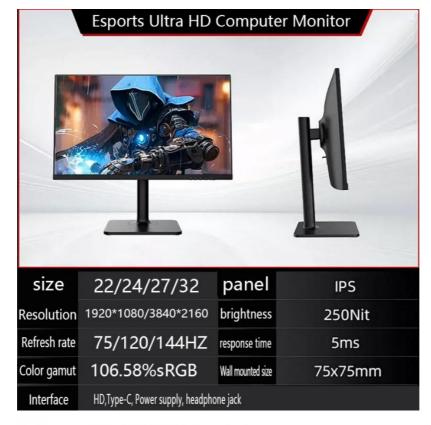

### **Product Specification**

• Backlight Source: LED 32inch • Screen Size: • Screen Proportion: (16:9)• Resolution: 1920\*1080 • Brightness: 300cd/m2 • Contract: (1000:1)H:178°V:178° • Viewing Angle: 75/120/144Hz • Brushing:

• Response Time: 6ms

• Other Interfaces: DC-12V/HD/VGA/DP

• Highlight: computer monitor 300cd/m2,

high definition computer monitor,

32 inch lcd pc monitor

### **Product Details**

32 Inch Gaming Office With144Hz Refresh Rate Computer Display Monitor For High-Performance Display Needs **Technical Parameters:** 

| Product Name       | Gaming Computer Monitor |
|--------------------|-------------------------|
| Brightness         | 350 Cd/m2               |
| VESA Mountable     | Yes                     |
| Contrast Ratio     | 3000:1                  |
| Panel Type         | IPS                     |
| DisplayPort Inputs | 2                       |
| Refresh Rate       | 75 Hz                   |
| Response Time      | 6Ms                     |
| Screen Size        | 22/24/27/32 Inch        |
| Resolution         | 1920 X 1080/3840 X 2160 |