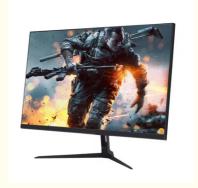

# High Definition Computer Monitor 300cd/M2 32 Inch Lcd Pc Monitor Time Monitor

### **Product Specification**

• Backlight Source: LED 32inch • Screen Size: • Screen Proportion: (16:9)• Resolution: 1920\*1080 • Brightness: 300cd/m2 • Contract: (1000:1)H:178°V:178° • Viewing Angle: 75/120/144Hz • Brushing:

• Response Time: 6ms

• Other Interfaces: DC-12V/HD/VGA/DP

• Highlight: computer monitor 300cd/m2,

high definition computer monitor,

32 inch lcd pc monitor