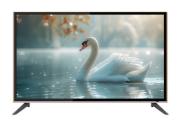

## 4K Smart LED TV Ultra HD Resolution 65 Inch Led Tv With Gold Bezel **Customizable**

- Place of Origin:
  - Guangdong SUNSANXIN
- Certification: ISO9001 3C CE FCC CB ROHS
- Model Number:

• Brand Name:

## 65 Inch Smart LED TV with Gold Bezel and 4K Ultra HD

#### Product Description:

A gold-framed TV usually refers to a TV with a gold frame design. This kind of TV has a certain decorative appearance, and the golden border can add a unique texture and fashion sense to the TV.