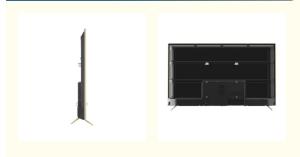

### customizable:

| Panel Resolution: | 1920*1080/3840*2160          |
|-------------------|------------------------------|
| Aspect ratio:     | 16:9                         |
| function          | TV/AV/HDMI/USB/RJ45 512MB+4G |
| System            | Android 12.0/14.0            |
| Average bright:   | 250CD/m2                     |
| Analog Signal     | PAL/NTSC/SECAM               |
| Format            | FHD TV/UHD TV                |