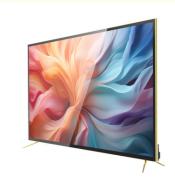

### **Product Description:**

Luxury appearance: The golden frame gives the TV a noble and luxurious temperament. Compared with the traditional black or silver border, gold is more eye-catching and becomes a highlight in the home. For example, placed in a simple modern style living room, the gold border can instantly enhance the grade of the entire space

### Features:

Better material and durability: In order to support the appearance of gold, the border is often made of strong and durable materials, such as high-quality metal alloys, with good wear and deformation resistance.