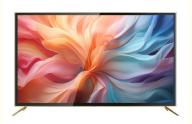

### **Product Description:**

Luxury appearance: The golden frame gives the TV a noble and luxurious temperament. Compared with the traditional black or silver border, gold is more eye-catching and becomes a highlight in the home. For example, placed in a simple modern style living room, the gold border can instantly enhance the grade of the entire space

### Features:

Better material and durability: In order to support the appearance of gold, the border is often made of strong and durable materials, such as high-quality metal alloys, with good wear and deformation resistance.