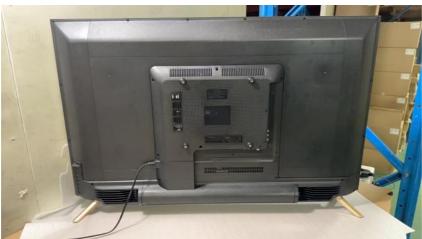

or example, placed in a simple modern style living room, the gold border can instantly enhance the grade of the entire space

### Features:

Better material and durability: In order to support the appearance of gold, the border is often made of strong and durable materials, such as high-quality metal alloys, with good wear and deformation resistance.

### customizable:

| Panel Resolution: | 1920*1080/3840*2160          |
|-------------------|------------------------------|
| Aspect ratio:     | 16:9                         |
| function          | TV/AV/HDMI/USB/RJ45 512MB+4G |
| System            | Android 12.0/14.0            |
| Average bright:   | 250CD/m2                     |
| Analog Signal     | PAL/NTSC/SECAM               |
| Format            | FHD TV/UHD TV                |







# Guangzhou Hongyuan Electronics Co., Ltd.

13719313358



401, Building C, No. 2, Anping Road, Huijiang Village, Dashi Street, Panyu District, Guangzhou City