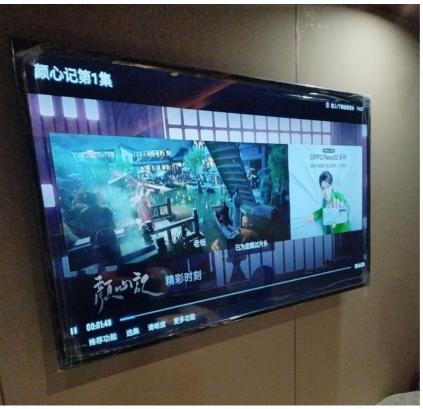

## **Product Specification**

Screen Size: 39.5 Inch
Model: ZT395TV
Resolution: 1920\*1080
Panel: A,A System: Android 12.0
Red: Black

• Highlight: 16:9 Smart LED TV,

Smart LED TV Multiple Functions, 512MB 4G Memory television smart tv

### Features:

Diversified interfaces: With a variety of input interfaces, such as HDMI, USB, etc., it is convenient to connect a variety of external devices, such as computers, game consoles, mobile hard drives, etc.

Smart operating Systems: Many modern TV sets are equipped with smart systems that, like smartphones, can be installed with applications to expand rich functions, such as online video playback and social interaction

#### customizable:

| Panel Resolution: | 1920*1080                    |
|-------------------|------------------------------|
| Aspect ratio:     | 16:9                         |
| function          | TV/AV/HDMI/USB/RJ45 512MB+4G |
| System            | Android 12.0                 |
| Average bright:   | 200CD/m2                     |
| Analog Signal     | PAL/NTSC/SECAM               |
| Format            | FHD TV                       |