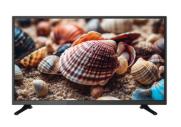

# 16 : 9 Smart LED TV Multiple Functions 512MB 4G Memory Television Smart Tv

## **Product Specification**

Screen Size: 39.5 Inch
Model: ZT395TV
Resolution: 1920\*1080
Panel: A,A System: Android 12.0
Red: Black

• Highlight: 16:9 Smart LED TV,

Smart LED TV Multiple Functions, 512MB 4G Memory television smart tv

## **Product Description**

16:9 Aspect Ratio Smart LED TV with Multiple Functions