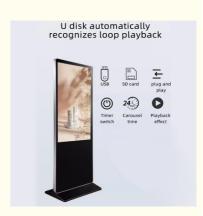

### **Product Introduction:**

- 1.43 inch to 85 inch IR touch screen kiosk.
- 2.1080p or 4K resolution.
- 3. Android or Windows system.
- 4. 10 point IR touch screen.
- 5. There is a separate panel inside housing.
- 6. Floorstanding design.
- 7.1920\*1080 resolution or 3840\*2160.

| esolution or 3840 2160.    | •                                                                                                                                                                                                                                                                                     |
|----------------------------|---------------------------------------------------------------------------------------------------------------------------------------------------------------------------------------------------------------------------------------------------------------------------------------|
| CPU                        | RK3399                                                                                                                                                                                                                                                                                |
| RAM                        | 2GB                                                                                                                                                                                                                                                                                   |
| Internal memony            | 16GB                                                                                                                                                                                                                                                                                  |
| Operation System           | Android 9.0/10                                                                                                                                                                                                                                                                        |
| Touch screen               | 10-Point capacitive touch                                                                                                                                                                                                                                                             |
| Panel                      | 24" LED panel                                                                                                                                                                                                                                                                         |
| Resolution                 | 1920*1080                                                                                                                                                                                                                                                                             |
| Viewing angle              | 85/85/85/85(L/R/U/D)                                                                                                                                                                                                                                                                  |
| Contrast ratio             | 800                                                                                                                                                                                                                                                                                   |
| Luminance                  | 250cd/m2                                                                                                                                                                                                                                                                              |
| Aspect Ratio               | 16:9                                                                                                                                                                                                                                                                                  |
| WiFi                       | 802.11b/g/n                                                                                                                                                                                                                                                                           |
| Ethernet                   | 10M/100M ethernet                                                                                                                                                                                                                                                                     |
| Support BT                 | BT 4.0                                                                                                                                                                                                                                                                                |
| Card slot                  | SD card, support up to                                                                                                                                                                                                                                                                |
|                            | 32GB                                                                                                                                                                                                                                                                                  |
| USB                        | USB host*2                                                                                                                                                                                                                                                                            |
| Mini uSB                   | Mini USB OTG                                                                                                                                                                                                                                                                          |
| RJ45                       | Ethernet interface                                                                                                                                                                                                                                                                    |
| Power jack                 | DC power input                                                                                                                                                                                                                                                                        |
| Earphone                   | 3.5mm earphone                                                                                                                                                                                                                                                                        |
| Video format<br>Media play | MPEG-1,MPEG-2,                                                                                                                                                                                                                                                                        |
|                            | MPEG-                                                                                                                                                                                                                                                                                 |
|                            | 4.H.265,H.264,VC-1,VP8,                                                                                                                                                                                                                                                               |
|                            | etc.support up to 4K                                                                                                                                                                                                                                                                  |
| Audio format               | MP3/WMA/AAC etc.                                                                                                                                                                                                                                                                      |
| Photo                      | jpeg                                                                                                                                                                                                                                                                                  |
| VESA                       | 100x100mm                                                                                                                                                                                                                                                                             |
| Speaker                    | 2*3W                                                                                                                                                                                                                                                                                  |
| Camera                     | Front camera,2.0M/P                                                                                                                                                                                                                                                                   |
| Working temp               | 040 degree                                                                                                                                                                                                                                                                            |
| Certificates               | CE,FCC, ROSH                                                                                                                                                                                                                                                                          |
| Language                   | Languages Optional                                                                                                                                                                                                                                                                    |
| Adapter                    | Adapter, 12V/4A                                                                                                                                                                                                                                                                       |
| User manual                | yes                                                                                                                                                                                                                                                                                   |
|                            | CPU RAM Internal memony Operation System Touch screen Panel Resolution Viewing angle Contrast ratio Luminance Aspect Ratio WiFi Ethernet Support BT Card slot USB Mini uSB RJ45 Power jack Earphone Video format Photo VESA Speaker Camera Working temp Certificates Language Adapter |