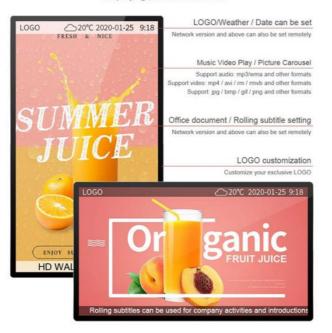

## DISPLAY INTERFACE INTRODUCTION

You can freely choose the display, Video, Picture, Text, Weather forecast, Company logo, etc. in different areas