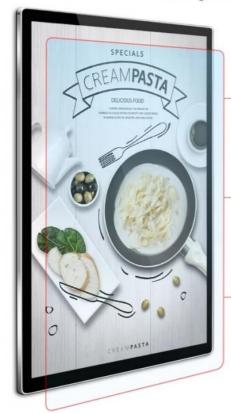

# HD TEMPERED GLASS PROTECTIVE SCREEN

The front high-definition tempered glass protective panel is hard, impact-resistant, and highly transparent, which brings good protection to the machine screen without affecting the viewing

### Scratch resistant

Protect the screen from being scratched or scratched

### Anti impact

Impact resistance is 5-10 times that of ordinary glass

### Heat and cold

Heat-resistant cold is 2-3 times of ordinary glass,can withstand the temperature difference of more than 150 de-