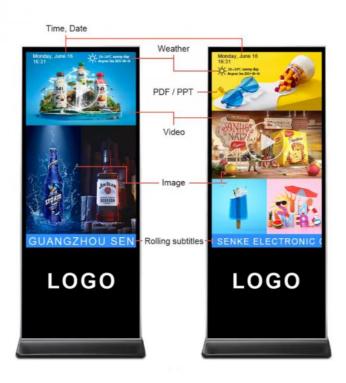

### **Product Introduction:**

- 1>Built-inWFI module,onlne entertainment and publicity can be switched at any time
- 2>Provideinstant screenshot function, which can tellwhat program is playing on the remote terminal
- 3>Number ofprograms released per day/data volume