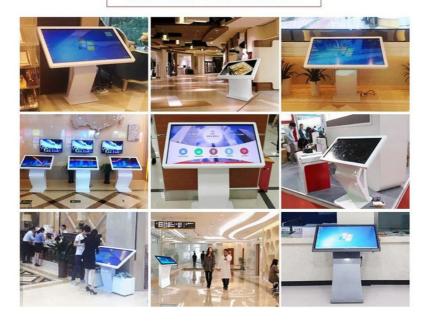

|
| Display decode    | CPU integrated Graphics display                          |
| Audio decode      | lintegrated 6 channel sound, support<br>Hifi 5.1         |
| port              | VGA,HDMI,AV,USB,RJ45                                     |
| touch technology1 | Infrared touch screen, standard for >6 point touch       |
| touch technology2 | Capacitance touch,standard for 10 point touch            |
| Writing Mode      | Finger, stylus or other non transparent objects over 5mm |
| Response time     | 6ms                                                      |
| Touch times       | more than 50 milloin times                               |
| Light resistance  | Full angle anti glare                                    |







# **PRODUCTS REAL SHOT**



























#### **Guangzhou Hongyuan Electronics Co., Ltd.**