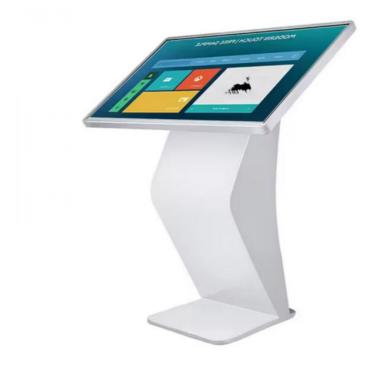

#### **Product Description**

Hot Selling Floor Standing Lcd Touch 32 Inch Information Self-Service Kiosk Machine

# **PRODUCTS REAL SHOT**