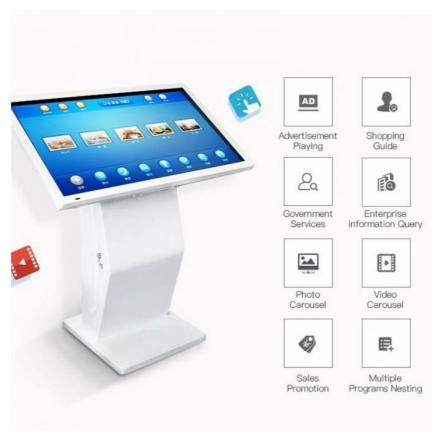

#### **Product Description**

Hot Selling Floor Standing Lcd Touch 32 Inch Information Self-Service Kiosk Machine

## **Product Description:**

can be designed and configured with touch screen functions to engage your audience. will in return make your kiosks ready for any mass content updates, no matter their location. Our solutions are fully compatible with all the best CMS's on the market.