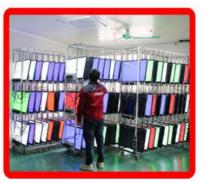

|
| Display decode    | CPU integrated Graphics display                          |
| Audio decode      | lintegrated 6 channel sound, support<br>Hifi 5.1         |
| port              | VGA,HDMI,AV,USB,RJ45                                     |
| touch technology1 | Infrared touch screen, standard for >6 point touch       |
| touch technology2 | Capacitance touch,standard for 10 point touch            |
| Writing Mode      | Finger, stylus or other non transparent objects over 5mm |
| Response time     | 6ms                                                      |
| Touch times       | more than 50 milloin times                               |
| Light resistance  | Full angle anti glare                                    |







# **PRODUCTS REAL SHOT**



























#### **Guangzhou Hongyuan Electronics Co., Ltd.**