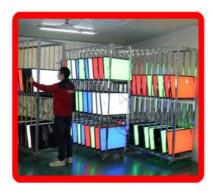

|
| Display decode    | CPU integrated Graphics display                          |
| Audio decode      | lintegrated 6 channel sound, support<br>Hifi 5.1         |
| port              | VGA,HDMI,AV,USB,RJ45                                     |
| touch technology1 | Infrared touch screen, standard for >6 point touch       |
| touch technology2 | Capacitance touch,standard for 10 point touch            |
| Writing Mode      | Finger, stylus or other non transparent objects over 5mm |
| Response time     | 6ms                                                      |
| Touch times       | more than 50 milloin times                               |
| Light resistance  | Full angle anti glare                                    |







# **PRODUCTS REAL SHOT**



























#### **Guangzhou Hongyuan Electronics Co., Ltd.**