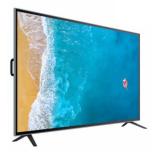

# 26 32 40 43 50 Inch Digital Uhd Led Tv Flat Screen Tv Led Television 4K Smart Tv

#### **Product Specification**

| Item Type:           | Accept Customization OEM 4K UHD 1080P<br>LED Tv                   |  |
|----------------------|-------------------------------------------------------------------|--|
| Digital TV Standard: | ISDB-T2/S2/ATSC/DVB-T/ISDB/Other                                  |  |
| Interface:           | HD-Mi/LAN/VGA/USB/AV/RF/Digital Audio                             |  |
| Screen Size:         | 22" To 100" Inches TV Supply                                      |  |
| • TV Panel:          | Famous A+ Grade LCD Panel                                         |  |
| Language:            | 9 Languages Optional                                              |  |
| • OEM/ODM:           | Tv Motherboard Logo Packing                                       |  |
| Keyword:             | OEM TV Factory Manufacturer                                       |  |
| • SMART TV:          | Smart Android<br>9.0/11.0/12.0/13.0/1+8G/1.5+8G                   |  |
| Highlight:           | digital uhd led tv, flat screen tv led,<br>digital flat screen tv |  |