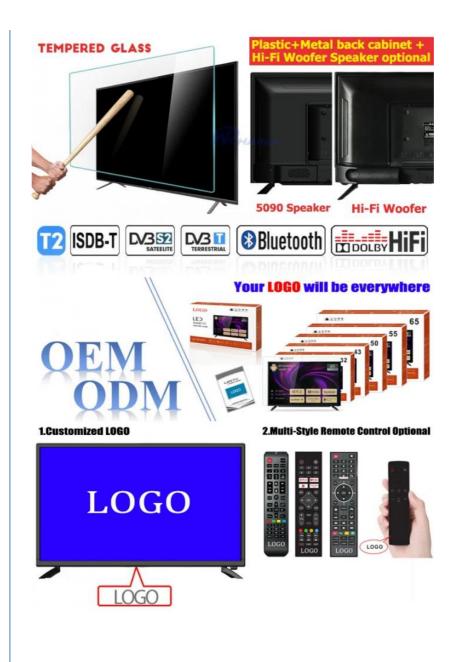

#### **Product Specification**

| Item Type:           | Accept Customization OEM 4K UHD 1080P<br>LED Tv                   |  |
|----------------------|-------------------------------------------------------------------|--|
| Digital TV Standard: | ISDB-T2/S2/ATSC/DVB-T/ISDB/Other                                  |  |
| Interface:           | HD-Mi/LAN/VGA/USB/AV/RF/Digital Audio                             |  |
| Screen Size:         | 22" To 100" Inches TV Supply                                      |  |
| • TV Panel:          | Famous A+ Grade LCD Panel                                         |  |
| Language:            | 9 Languages Optional                                              |  |
| • OEM/ODM:           | Tv Motherboard Logo Packing                                       |  |
| Keyword:             | OEM TV Factory Manufacturer                                       |  |
| • SMART TV:          | Smart Android<br>9.0/11.0/12.0/13.0/1+8G/1.5+8G                   |  |
| Highlight:           | digital uhd led tv, flat screen tv led,<br>digital flat screen tv |  |

#### **Product Description:**

The ZT-W25F also includes 2 USB ports, allowing you to easily connect and enjoy your favorite media. And with its wall mountable design, you can free up valuable space in your living room or bedroom.

#### Features:

Product Name: Home television

Resolution: 4K Ultra HD Viewing Angle: 178 Degrees Smart TV: Yes Model: ZT-W25F

Sound System: Dolby Digital Plus

Enjoy your favorite shows and movies on the Lazing Window Screen with the Home TV. With 4K Ultra HD resolution and a viewing angle of 178 degrees, you'll get stunning picture quality from any seat in the room. This smart TV also features Dolby Digital Plus sound system, bringing your entertainment to life. The model number for this product is ZT-W25F.

#### **Technical Parameters:**

| Connectivity     | Wi-Fi, Bluetooth, Ethernet |
|------------------|----------------------------|
| USB Ports        | 2                          |
| Resolution       | 4K Ultra HD                |
| Operating System | Android TV                 |
| Wall Mountable   | Yes                        |
| Sound System     | Dolby Digital Plus         |
| Model            | ZT-W25F                    |
| Refresh Rate     | 60Hz                       |
| HDMI Ports       | 2                          |
| Contrast Ratio   | 4000:1                     |

## android 9.0/11.0/12.0

With 2 HDMI ports, you can connect multiple devices such as gaming consoles, Blu-ray players and more, making it an ideal choice for movie nights and gaming parties. The Dolby Digital Plus sound system provides an immersive experience, making you feel like you're right in the middle of the action. The Smart TV feature allows you to access popular streaming apps such as Netflix, Amazon Prime Video, and YouTube, giving you endless entertainment options.