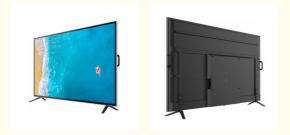

### More Images

#### **Product Description:**

The ZT-W25F also includes 2 USB ports, allowing you to easily connect and enjoy your favorite media. And with its wall mountable design, you can free up valuable space in your living room or bedroom.

#### **Technical Parameters:**

| Connectivity     | Wi-Fi, Bluetooth, Ethernet |
|------------------|----------------------------|
| USB Ports        | 2                          |
| Resolution       | 4K Ultra HD                |
| Operating System | Android TV                 |
| Wall Mountable   | Yes                        |
| Sound System     | Dolby Digital Plus         |
| Model            | ZT-W25F                    |
| Refresh Rate     | 60Hz                       |
| HDMI Ports       | 2                          |
| Contrast Ratio   | 4000:1                     |