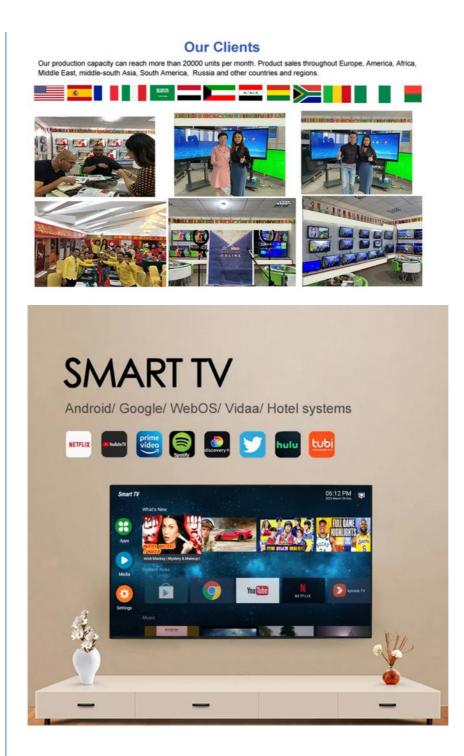

#### STRENGTH SHOWS

Guangzhou Hongyuan Electronics Co., Ltd , Ltd is located near **Hongyuan** high speed rail South Station (Metro Line 2, Huijiang Station A export), with a total area of more than 4000 square meters. The company mainly manages 15-110 inch LEDmulti-functionLCD TV (30 TV, network TV) LED LCD, touch-screendisplay,advertising machine,multimedia education.Body machine and other products

## YouTube Netflix, smart technology changing life