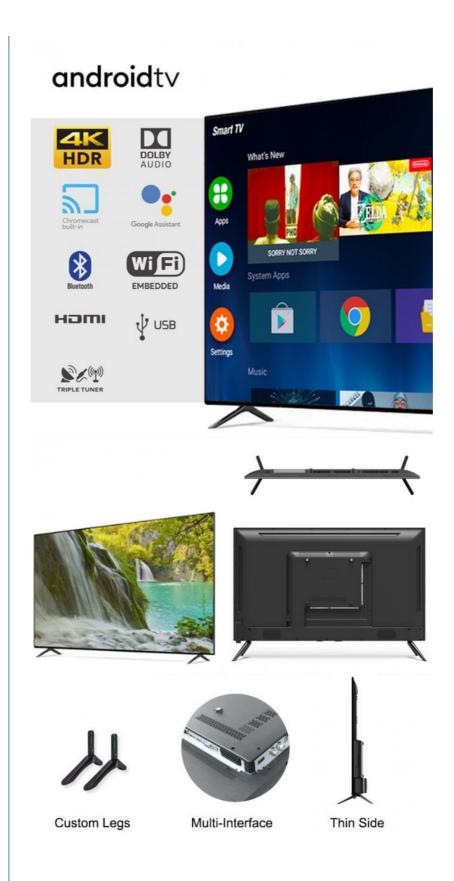

#### Features:

Product Name: Home television

Resolution: 4K Ultra HD Viewing Angle: 178 Degrees Smart TV: Yes Model: ZT-W25F

Sound System: Dolby Digital Plus

Enjoy your favorite shows and movies on the Lazing Window Screen with the Home TV. With 4K Ultra HD resolution and a viewing angle of 178 degrees, you'll get stunning picture quality from any seat in the room. This smart TV also features Dolby Digital Plus sound system, bringing your entertainment to life. The model number for this product is ZT-W25F.

#### **Technical Parameters:**

| Connectivity     | Wi-Fi, Bluetooth, Ethernet |
|------------------|----------------------------|
| USB Ports        | 2                          |
| Resolution       | 4K Ultra HD                |
| Operating System | Android TV                 |
| Wall Mountable   | Yes                        |
| Sound System     | Dolby Digital Plus         |
| Model            | ZT-W25F                    |
| Refresh Rate     | 60Hz                       |
| HDMI Ports       | 2                          |
| Contrast Ratio   | 4000:1                     |

## android 9.0/11.0/12.0

With 2 HDMI ports, you can connect multiple devices such as gaming consoles, Blu-ray players and more, making it an ideal choice for movie nights and gaming parties. The Dolby Digital Plus sound system provides an immersive experience, making you feel like you're right in the middle of the action. The Smart TV feature allows you to access popular streaming apps such as Netflix, Amazon Prime Video, and YouTube, giving you endless entertainment options.