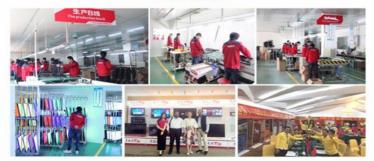

HD                |
| Operating System | Android TV                 |
| Wall Mountable   | Yes                        |
| Sound System     | Dolby Digital Plus         |
| Model            | ZT-W25F                    |
| Refresh Rate     | 60Hz                       |
| HDMI Ports       | 2                          |
| Contrast Ratio   | 4000:1                     |

#### STRENGTH SHOWS



Guangzhou Hongyuan Electronics Co., Ltd , Ltd is located near **Hongyuan** high speed rail South Station (Metro Line 2, Huijiang Station A export), with a total area of more than 4000 square meters. The company mainly manages 15-110 inch LEDmulti-functionLCD TV (30 TV, network TV) LED LCD, touch-screendisplay,advertising machine,multimedia education.Body machine and other products



#### **OUR TEAM**







## YouTube Netflix, smart technology changing life



## android 9.0/11.0/12.0







With 2 HDMI ports, you can connect multiple devices such as gaming consoles, Blu-ray players and more, making it an ideal choice for movie nights and gaming parties. The Dolby Digital Plus sound system provides an immersive experience, making you feel like you're right in the middle of the action. The Smart TV feature allows you to access popular streaming apps such as Netflix, Amazon Prime Video, and YouTube, giving you endless entertainment options.

The SUNSANXIN ZT-W25F is perfect for different occasions and scenarios, making it a versatile choice for any household. You can watch your favorite TV shows during the day or cozy up with your loved ones for a movie night. The 60Hz refresh rate ensure