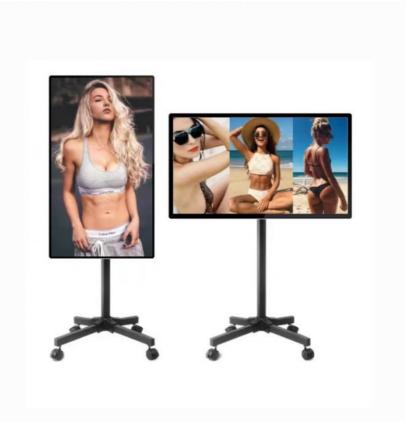

#### **Product Description**

Live Screen Simulator LCD Monitors Interactive Live Streaming Equipment

## 3. 4G/32G LED LCD screen display

| Place of Origin | Guangdong, China                                  |
|-----------------|---------------------------------------------------|
| Model Number    | Large Screen All-In-One Live Streaming<br>Machine |
| Panel Size      | 32/43/55 Inch                                     |
| Resolution      | 1920*1080                                         |
| Product name    | Live Streaming Machine                            |
| Certification   | CCC/ISO9001/ce/RoHS                               |