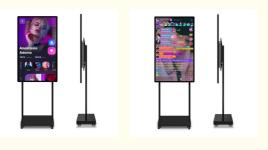

# LCD Monitors Live Screen Simulator Interactive Live Stream Video Equipment 1920 X 1080

#### **Basic Information**

Quantity:

Brand Name: sunsanxinModel Number: ZT550LEDMinimum Order 5PCS

• Delivery Time: 15-25days

• Payment Terms: L/C, D/A, D/P, T/T, Western Union,

MoneyGram

• Supply Ability: 2000



### **Product Specification**

Application: Direct Seeding
Power Source: Diesel Engine
Capacity: 500 Kg/hour
Seed Depth: 5-10 Cm

Highlight: LCD Monitors Live Screen Simulator,

Live Screen Simulator Interactive,

Interactive live stream video equipment 1920 x

1080

DSM-500



#### More Images

Model:



#### **Product Description**

Live Screen Simulator LCD Monitors Interactive Live Streaming Equipment

#### **Product Introduction:**

- 1.live streaming Broadcast Equipment Video Player android 8.1
- 2.1080p or 4K resolution.

## 3. 4G/32G LED LCD screen display

| Place of Origin | Guangdong, China                                  |
|-----------------|---------------------------------------------------|
| Model Number    | Large Screen All-In-One Live Streaming<br>Machine |
| Panel Size      | 32/43/55 Inch                                     |
| Resolution      | 1920*1080                                         |
| Product name    | Live Streaming Machine                            |
| Certification   | CCC/ISO9001/ce/RoHS                               |











**Guangzhou Hongyu