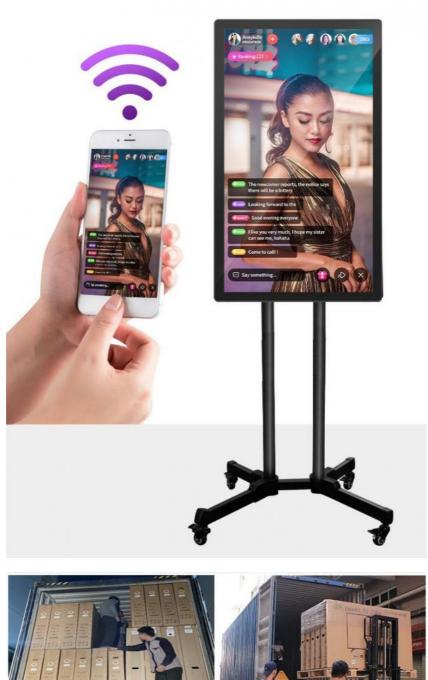

#### **Product Introduction:**

- 1.live streaming Broadcast Equipment Video Player android 8.1
- 2.1080p or 4K resolution.

## 3. 4G/32G LED LCD screen display

| Place of Origin | Guangdong, China                                  |
|-----------------|---------------------------------------------------|
| Model Number    | Large Screen All-In-One Live Streaming<br>Machine |
| Panel Size      | 32/43/55 Inch                                     |
| Resolution      | 1920*1080                                         |
| Product name    | Live Streaming Machine                            |
| Certification   | CCC/ISO9001/ce/RoHS                               |