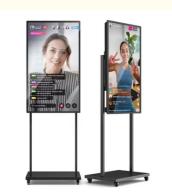

# LCD Monitors Live Screen Simulator Interactive Live Stream Video Equipment 1920 X 1080

#### **Product Description**

Live Screen Simulator LCD Monitors Interactive Live Streaming Equipment