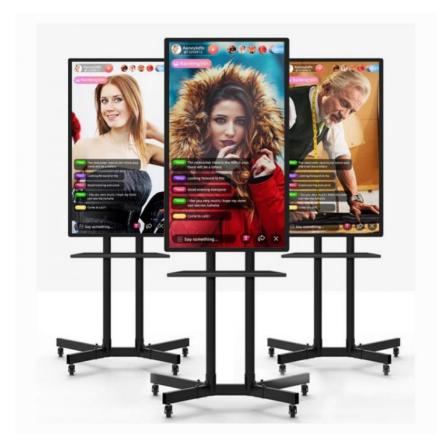

# LCD Monitors Live Screen Simulator Interactive Live Stream Video Equipment 1920 X 1080

#### **Product Description**

Live Screen Simulator LCD Monitors Interactive Live Streaming Equipment