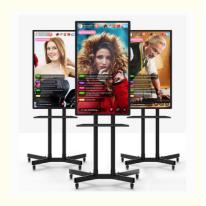

# LCD Monitors Live Screen Simulator Interactive Live Stream Video Equipment 1920 X 1080

#### **Product Description**

Live Screen Simulator LCD Monitors Interactive Live Streaming Equipment