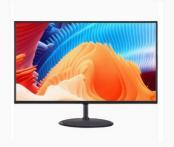

# 22 24in 27 Inch Led Monitor HD 1080P 60Hz Monitor Screen

# **Product Specification**

Product Color: Black Backlight Source: LED

• Screen Size: 22/24/27/32inch

• Screen Proportion: (16:9)

• Resolution: 1920\*1080/3840\*2160

Brightness: 300cd/m2
Contract: (1000:1)
Viewing Angle: H:178°V:178°
Brushing: 75/120/144Hz