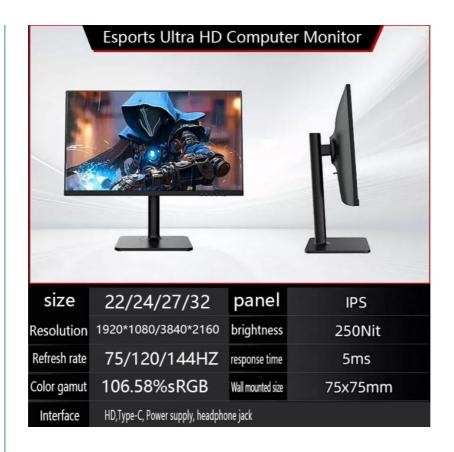

# **Product Specification**

Product Color: Black Backlight Source: LED

• Screen Size: 22/24/27/32inch

• Screen Proportion: (16:9)

• Resolution: 1920\*1080/3840\*2160

Brightness: 300cd/m2
Contract: (1000:1)
Viewing Angle: H:178°V:178°
Brushing: 75/120/144Hz

• Response Time: 6ms

Other Interfaces: DC-12V/HD/VGA/DP

• Highlight: 24in 27 inch led monitor, 60hz monitor screen,

24in monitor screen

## **Technical Parameters:**

| Product Name       | Gaming Computer Monitor |
|--------------------|-------------------------|
| Brightness         | 350 Cd/m2               |
| VESA Mountable     | Yes                     |
| Contrast Ratio     | 3000:1                  |
| Panel Type         | IPS                     |
| DisplayPort Inputs | 2                       |
| Refresh Rate       | 75 Hz                   |
| Response Time      | 6Ms                     |
| Screen Size        | 22/24/27/32 Inch        |
| Resolution         | 1920 X 1080/3840 X 2160 |