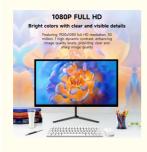

#### 22 24 27 inch Led Monitor HD 1080P 60Hz Monitor

**Product Details** 

ScreenSize: 22/24/27inches

Resolution:1920×1080PX

Interface:1xHDMI,1xVGA

Power supply:DC-12V,50-60Hz

# **Product Specification**

Product Color: Black Backlight Source: LED

• Screen Size: 22/24/27/32inch

• Screen Proportion: (16:9)

• Resolution: 1920\*1080/3840\*2160

Brightness: 300cd/m2
Contract: (1000:1)
Viewing Angle: H:178°V:178°
Brushing: 75/120/144Hz