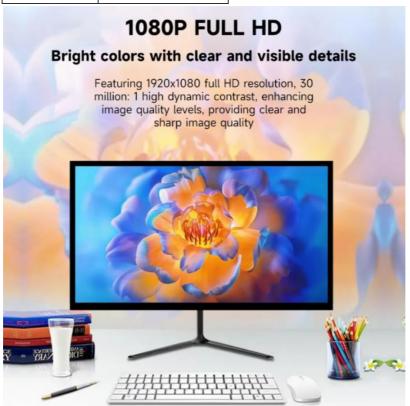

#### 22 24 27 inch Led Monitor HD 1080P 60Hz Monitor

**Product Details** 

ScreenSize: 22/24/27inches

Resolution:1920×1080PX

Interface:1xHDMI,1xVGA

Power supply:DC-12V,50-60Hz

# **Product Specification**

Product Color: Black Backlight Source: LED

• Screen Size: 22/24/27/32inch

• Screen Proportion: (16:9)

• Resolution: 1920\*1080/3840\*2160

Brightness: 300cd/m2
Contract: (1000:1)
Viewing Angle: H:178°V:178°
Brushing: 75/120/144Hz