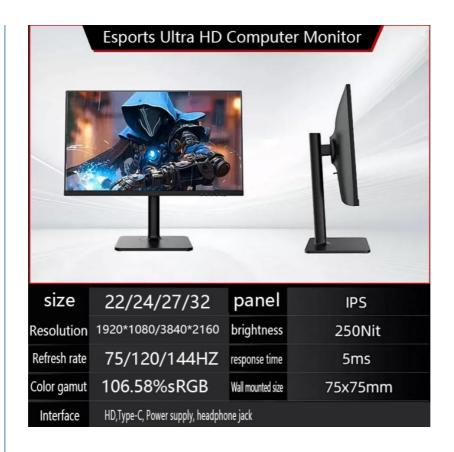

#### **Product Specification**

Product Color: Black Backlight Source: LED

• Screen Size: 22/24/27/32inch

• Screen Proportion: (16:9)

• Resolution: 1920\*1080/3840\*2160

Brightness: 300cd/m2
 Contract: (1000:1)
 Viewing Angle: H:178°V:178°
 Brushing: 75/120/144Hz

• Response Time: 6ms

Other Interfaces: DC-12V/HD/VGA/DP

Highlight: computer display screen 144hz,

desktop ips display monitor,

#### **Technical Parameters:**

| Product Name       | Gaming Computer Monitor |
|--------------------|-------------------------|
| Brightness         | 350 Cd/m2               |
| VESA Mountable     | Yes                     |
| Contrast Ratio     | 3000:1                  |
| Panel Type         | IPS                     |
| DisplayPort Inputs | 2                       |
| Refresh Rate       | 75 Hz                   |
| Response Time      | 6Ms                     |
| Screen Size        | 22/24/27/32 Inch        |
| Resolution         | 1920 X 1080/3840 X 2160 |