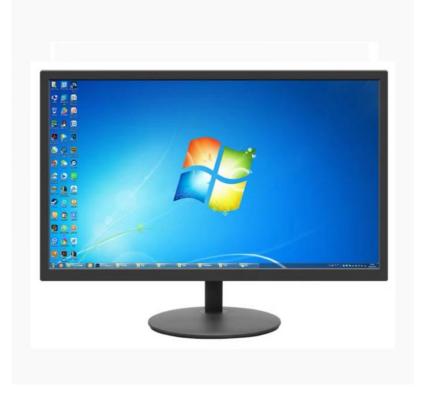

## **Product Specification**

Product Color: Black Backlight Source: LED

• Screen Size: 22/24/27/32inch

• Screen Proportion: (16:9)

• Resolution: 1920\*1080/3840\*2160

Brightness: 300cd/m2
Contract: (1000:1)
Viewing Angle: H:178°V:178°
Brushing: 75/120/144Hz

## 22/24/27 inch high-definition monitor, computer monitoring display screen

**Product Details** 

ScreenSize: 22/24/27/32 inches

Resolution:1920×1080PX

Screen scale:16:9

Power supply:DC-12V,50-60Hz