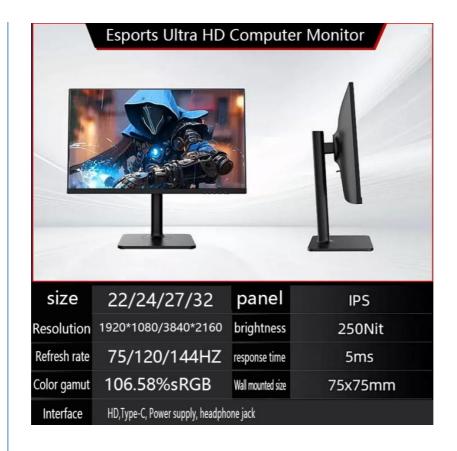

## **Product Specification**

Product Color: Black Backlight Source: LED

• Screen Size: 22/24/27/32inch

• Screen Proportion: (16:9)

• Resolution: 1920\*1080/3840\*2160

Brightness: 300cd/m2
Contract: (1000:1)
Viewing Angle: H:178°V:178°
Brushing: 75/120/144Hz

#### **Technical Parameters:**

| Product Name       | Gaming Computer Monitor |
|--------------------|-------------------------|
| Brightness         | 350 Cd/m2               |
| VESA Mountable     | Yes                     |
| Contrast Ratio     | 3000:1                  |
| Panel Type         | IPS                     |
| DisplayPort Inputs | 2                       |
| Refresh Rate       | 75 Hz                   |
| Response Time      | 6Ms                     |
| Screen Size        | 22/24/27/32 Inch        |
| Resolution         | 1920 X 1080/3840 X 2160 |