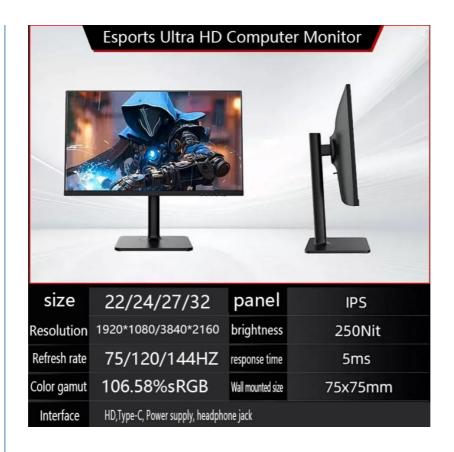

## **Product Specification**

Product Color: Black Backlight Source: LED

• Screen Size: 22/24/27/32inch

• Screen Proportion: (16:9)

• Resolution: 1920\*1080/3840\*2160

Brightness: 300cd/m2
Contract: (1000:1)
Viewing Angle: H:178°V:178°
Brushing: 75/120/144Hz

• Response Time: 6ms

Other Interfaces: DC-12V/HD/VGA/DP
Highlight: office computer screen ips,

gaming office computer screen,

## **Technical Parameters:**

| Product Name       | Gaming Computer Monitor |
|--------------------|-------------------------|
| Brightness         | 350 Cd/m2               |
| VESA Mountable     | Yes                     |
| Contrast Ratio     | 3000:1                  |
| Panel Type         | IPS                     |
| DisplayPort Inputs | 2                       |
| Refresh Rate       | 75 Hz                   |
| Response Time      | 6Ms                     |
| Screen Size        | 22/24/27/32 Inch        |
| Resolution         | 1920 X 1080/3840 X 2160 |