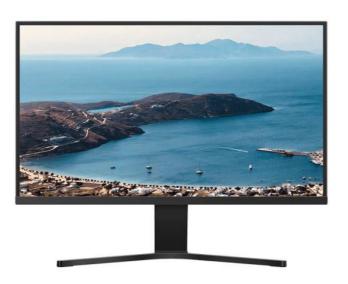

# IPS Gaming Office Computer Screen IPS Narrow Edge Computer Monitor Display Screen

# IPS Perfect Screen Gaming Office Computer Narrow Edge Display Screen

**Product Details** 

ScreenSize: 22/24/27/32 inches

Resolution:1920×1080PX

Screen scale:16:9

Power supply:DC-12V,50-60Hz