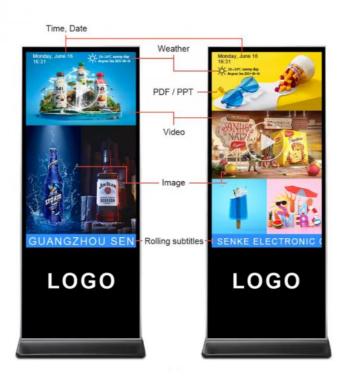

## **Product Introduction:**

- 1>Built-inWFI module,onlne entertainment and publicity can be switched at any time
- 2>Provideinstant screenshot function, which can tellwhat program is playing on the remote terminal
- 3>Number ofprograms released per day/data volume