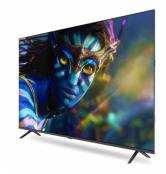

## **Product Specification**

| 0.0                                   | iso9001 large screen tv size<br>65 4k uhd smart tv iso9001 |
|---------------------------------------|------------------------------------------------------------|
| <ul> <li>Highlight:</li> </ul>        | abs 65 4k uhd smart tv,                                    |
| • Style:                              | Frameless                                                  |
| Custom:                               | DVB-T2S2                                                   |
| Material:                             | Plastic/ABS                                                |
| Resolution:                           | 1920*1080                                                  |
| <ul> <li>Operating System:</li> </ul> | Android TV                                                 |
| • Size:                               | 65 Inch                                                    |
|                                       |                                                            |

#### **Product Description:**

Larger field of view: Compared with the traditional TV with a wider frame, the actual display area is relatively larger under the same size because the frame occupies less space.