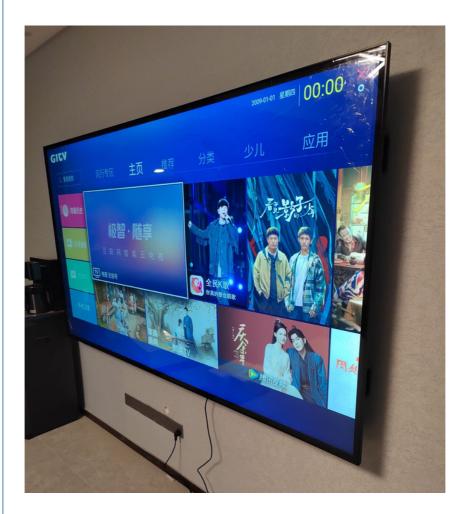

#### Features:

1, intelligent system: usually run intelligent operating system, such as Android, etc., can be connected to the video platform through the network, online to watch a large number of movies and television, variety, animation and other content.