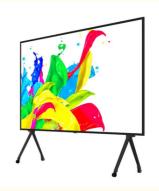

## **Product Specification**

| • Size:           | 110 Inch                                                         |
|-------------------|------------------------------------------------------------------|
| Operating System: | Android TV                                                       |
| Resolution:       | 3840*2160                                                        |
| Material:         | Toughening Of Metal                                              |
| Custom:           | DVB-T2S2                                                         |
| Highlight:        | android 4k uhd tv, android big size uhd 4k tv,<br>16:9 4k uhd tv |

### customizable:

| Panel Resolution: | 3840*2160                           |
|-------------------|-------------------------------------|
| Aspect ratio:     | 16:9                                |
| function          | TV/AV/HDMI/USB/RJ45/DVB-T2S2 2G+16G |
| Average bright    | 350-400CD/m2                        |
| Format            | UHD TV                              |