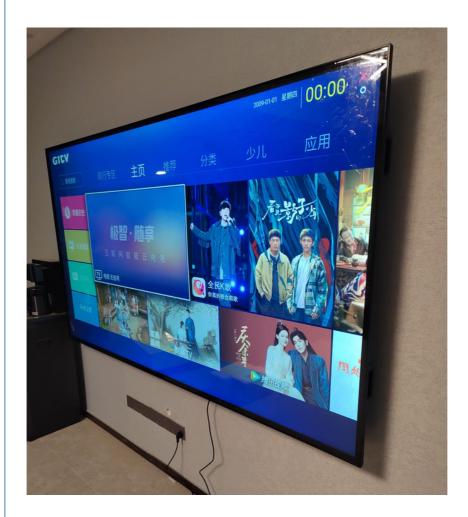

#### Features:

Space requirements: A larger room is needed to ensure a suitable viewing distance and Angle of view. Complex installation: Both transportation and installation require professional operation to ensure safe and normal use. If your home space is large enough, and there is a high pursuit of audio-visual enjoyment, 110 inch TV is undoubtedly a very good choice.