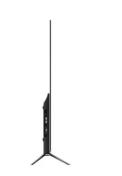

#### **Features**

Ultra-thin body: Due to the relatively simple structure and the need for complex backlighting systems, ultra-thin design can be easily achieved, and some products can be less than 1 cm thick