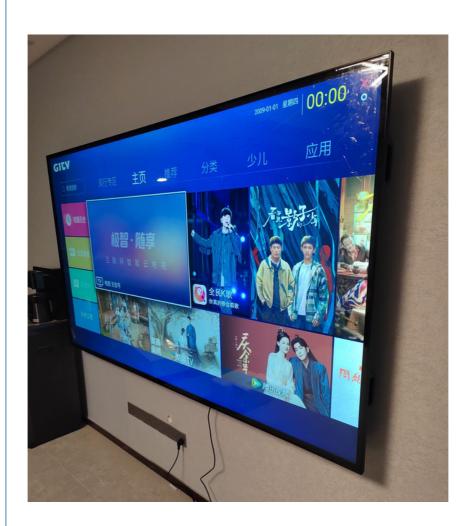

### **Product Specification**

• Size: 65 Inch

Operating System: Android TV/Google TV

• Resolution: 3840\*2160

• Style: OLED Ultra-thin Model

• Custom: DVB-T2S2

Highlight: android tv oled smart tv, oled smart tv google tv