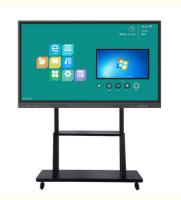

# 55in Touch Screen TV Interactive LED Panel Dual Operating System Projector Board For Teaching

## **Product Description**

55"Touch Screen TV Interactive LED panel dual operating system