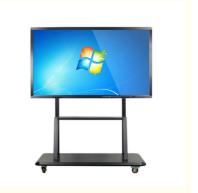

# 55in Touch Screen TV Interactive LED Panel Dual Operating System Projector Board For Teaching

## **Product Description**

55"Touch Screen TV Interactive LED panel dual operating system