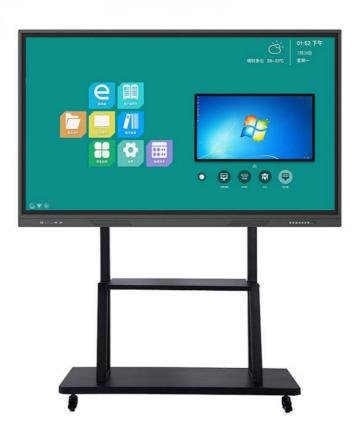

#### **Product Details:**

4K 65 inch 20 Points Touch Screen LED Flat Panel Interactive Whiteboard For Conference Meetting

## Flat panel Interactive whiteboard quick details:

- 1>Screen size:65"/75" option
- 2>Screen resolution:4K 3840\*2160
- 3>IR touch screen,20 points touch
- 4>Dual system, Android 8.0 OS and Win 10 Pro
- 5>OPS PC:Intel I3/I5/I7 optional,4GB RAM,128GB SSD
- 6>built with 8W\*2 speaker
- 7>Normal temperared glass or anti glare glass option
- 8>Wall mount or floor standing base option
- 9>Come with whiteboard software free, support Annotation can save and send via email
- 10>can be use for video conference,education white board for hotel,restaurant,school,etc.