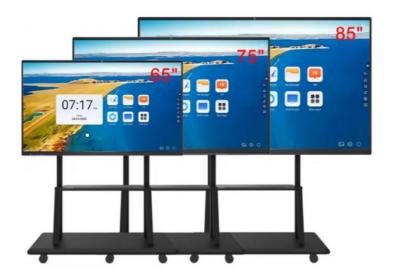

## **Product Specification**

• Touch Points: 10 Points Touch

• Response Time: 8ms

• Memory Capacity: 2GB/4GB/8GB

• Multiple Sizes: 55,65,75,85,98inches

• Type: Touchscreen

• Widescreen: Yes

• Interactive Tools: Annotation, Screen Recording, Etc.

## **Product Description**

55"Touch Screen TV Interactive LED panel dual operating system