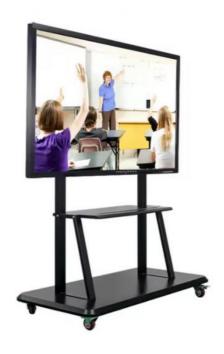

## Flat panel Interactive whiteboard quick details:

- 1>Screen size:65"/75" option
- 2>Screen resolution:4K 3840\*2160
- 3>IR touch screen,20 points touch
- 4>Dual system, Android 8.0 OS and Win 10 Pro
- 5>OPS PC:Intel I3/I5/I7 optional,4GB RAM,128GB SSD
- 6>built with 8W\*2 speaker
- 7>Normal temperared glass or anti glare glass option
- 8>Wall mount or floor standing base option
- 9>Come with whiteboard software free, support Annotation can save and send via email
- 10>can be use for video conference,education white board for hotel,restaurant,school,etc.

Multiple gestures intelligent touch