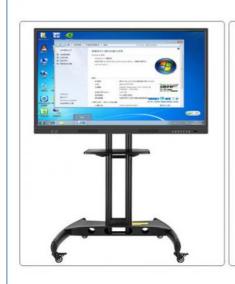

# 55in Touch Screen TV Interactive LED Panel Dual Operating System Projector Board For Teaching

## **Product Description**

55"Touch Screen TV Interactive LED panel dual operating system