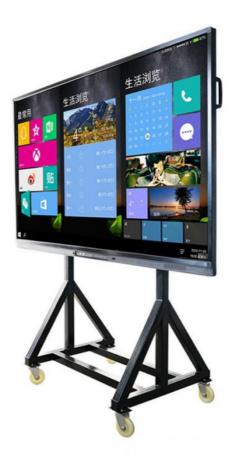

## **Product Specification**

• Touch Points: 10 Points Touch

• Response Time: 8ms

• Memory Capacity: 2GB/4GB/8GB

• Multiple Sizes: 55,65,75,85,98inches

• Type: Touchscreen

• Widescreen: Yes

• Interactive Tools: Annotation, Screen Recording, Etc.

## **Product Description**

55"Touch Screen TV Interactive LED panel dual operating system