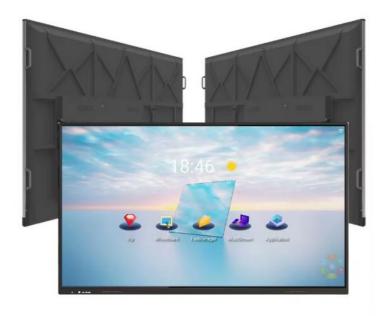

#### **Product Details:**

4K 65 inch 20 Points Touch Screen LED Flat Panel Interactive Whiteboard For Conference Meetting

## Flat panel Interactive whiteboard quick details:

- 1>Screen size:65"/75" option
- 2>Screen resolution:4K 3840\*2160
- 3>IR touch screen,20 points touch
- 4>Dual system, Android 8.0 OS and Win 10 Pro
- 5>OPS PC:Intel I3/I5/I7 optional,4GB RAM,128GB SSD
- 6>built with 8W\*2 speaker
- 7>Normal temperared glass or anti glare glass option
- 8>Wall mount or floor standing base option
- 9>Come with whiteboard software free, support Annotation can save and send via email
- 10>can be use for video conference,education white board for hotel,restaurant,school,etc.