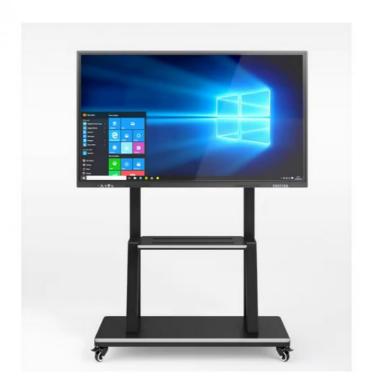

## **Product Description**

55"Touch Screen TV Interactive LED panel dual operating system

#### **Product Details:**

4K 65 inch 20 Points Touch Screen LED Flat Panel Interactive Whiteboard For Conference Meetting

## Flat panel Interactive whiteboard quick details:

- 1>Screen size:65"/75" option
- 2>Screen resolution:4K 3840\*2160
- 3>IR touch screen,20 points touch
- 4>Dual system, Android 8.0 OS and Win 10 Pro
- 5>OPS PC:Intel I3/I5/I7 optional,4GB RAM,128GB SSD
- 6>built with 8W\*2 speaker
- 7>Normal temperared glass or anti glare glass option
- 8>Wall mount or floor standing base option
- 9>Come with whiteboard software free, support Annotation can save and send via email
- 10>can be use for video conference,education white board for hotel,restaurant,school,etc.