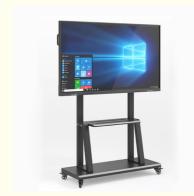

# Finger Digital Whiteboard Touch Screen 65 Inch Interactive Teaching Board With Projector

### **Product Description**

65 inch finger touch screen interactive whiteboard with projector

#### **Product Details:**

4K 65 inch 20 Points Touch Screen LED Flat Panel Interactive Whiteboard For Conference Meetting