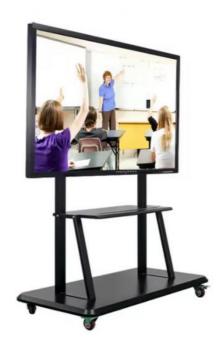

### More Images

### Flat panel Interactive whiteboard quick details:

- 1>Screen size:65"/75" option
- 2>Screen resolution:4K 3840\*2160
- 3>IR touch screen,20 points touch
- 4>Dual system, Android 8.0 OS and Win 10 Pro
- 5>OPS PC:Intel I3/I5/I7 optional,4GB RAM,128GB SSD
- 6>built with 8W\*2 speaker
- 7>Normal temperared glass or anti glare glass option
- 8>Wall mount or floor standing base option
- 9>Come with whiteboard software free, support Annotation can save and send via email
- 10>can be use for video conference,education white board for hotel,restaurant,school,etc.