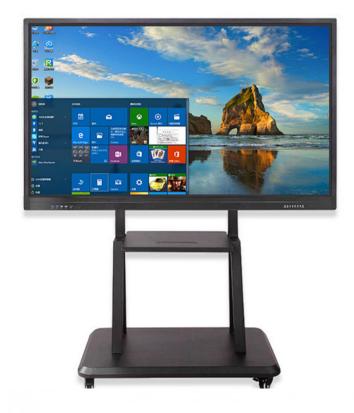

# Finger Digital Whiteboard Touch Screen 65 Inch Interactive Teaching Board With Projector

### **Product Description**

65 inch finger touch screen interactive whiteboard with projector

#### **Product Details:**

4K 65 inch 20 Points Touch Screen LED Flat Panel Interactive Whiteboard For Conference Meetting