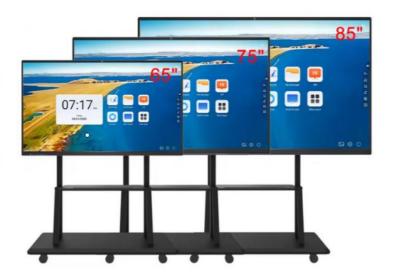

## **Product Specification**

• Touch Points: 10 Points Touch

• Response Time: 8ms

• Memory Capacity: 2GB/4GB/8GB

• Multiple Sizes: 55,65,75,85,98inches

• Type: Touchscreen

• Widescreen: Yes

• Interactive Tools: Annotation, Screen Recording, Etc.

### Flat panel Interactive whiteboard quick details:

- 1>Screen size:65"/75" option
- 2>Screen resolution:4K 3840\*2160
- 3>IR touch screen,20 points touch
- 4>Dual system, Android 8.0 OS and Win 10 Pro
- 5>OPS PC:Intel I3/I5/I7 optional,4GB RAM,128GB SSD
- 6>built with 8W\*2 speaker
- 7>Normal temperared glass or anti glare glass option
- 8>Wall mount or floor standing base option
- 9>Come with whiteboard software free, support Annotation can save and send via email
- 10>can be use for video conference,education white board for hotel,restaurant,school,etc.