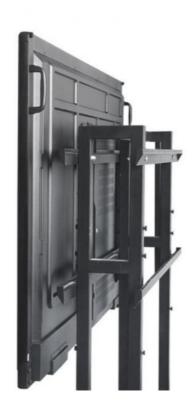

### Flat panel Interactive whiteboard quick details:

- 1>Screen size:65"/75" option
- 2>Screen resolution:4K 3840\*2160
- 3>IR touch screen,20 points touch
- 4>Dual system, Android 8.0 OS and Win 10 Pro
- 5>OPS PC:Intel I3/I5/I7 optional,4GB RAM,128GB SSD
- 6>built with 8W\*2 speaker
- 7>Normal temperared glass or anti glare glass option
- 8>Wall mount or floor standing base option
- 9>Come with whiteboard software free, support Annotation can save and send via email
- 10>can be use for video conference,education white board for hotel,restaurant,school,etc.