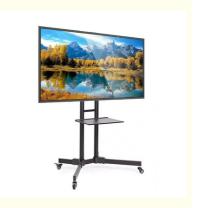

### **Product Description**

65 inch finger touch screen interactive whiteboard with projector

#### **Product Details:**

4K 65 inch 20 Points Touch Screen LED Flat Panel Interactive Whiteboard For Conference Meetting