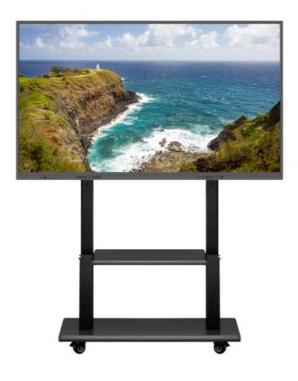

### **Product Description**

65 inch finger touch screen interactive whiteboard with projector

#### **Product Details:**

4K 65 inch 20 Points Touch Screen LED Flat Panel Interactive Whiteboard For Conference Meetting