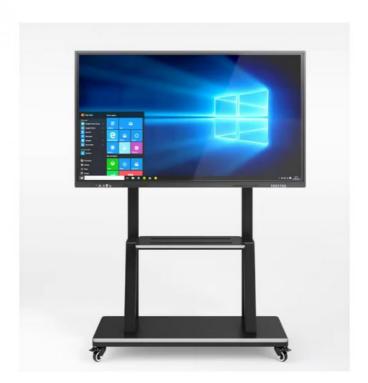

### More Images

#### **Product Details:**

4K 65 inch 20 Points Touch Screen LED Flat Panel Interactive Whiteboard For Conference Meetting