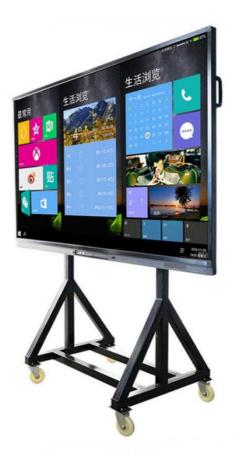

### **Product Description**

65 inch finger touch screen interactive whiteboard with projector

#### **Product Details:**

4K 65 inch 20 Points Touch Screen LED Flat Panel Interactive Whiteboard For Conference Meetting

Multiple gestures intelligent touch