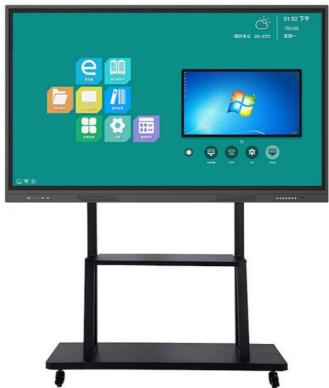

# Finger Digital Whiteboard Touch Screen 65 Inch Interactive Teaching Board With Projector

### **Product Description**

65 inch finger touch screen interactive whiteboard with projector

#### **Product Details:**

4K 65 inch 20 Points Touch Screen LED Flat Panel Interactive Whiteboard For Conference Meetting