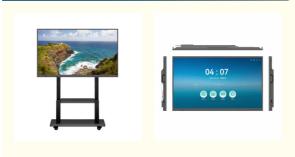

# Finger Digital Whiteboard Touch Screen 65 Inch Interactive Teaching Board With Projector

#### **Basic Information**

Brand Name: sunsanxin
Model Number: ZT650LED
Minimum Order Quantity:

• Delivery Time: 15-25days

• Payment Terms: L/C, D/A, D/P, T/T, Western Union,

MoneyGram

• Supply Ability: 2000



## **Product Specification**

• Touch Points: 10 Points Touch

• Response Time: 8ms

• Memory Capacity: 2GB/4GB/8GB

• Multiple Sizes: 55,65,75,85,98inches

• Type: Touchscreen

• Widescreen: Yes

• Interactive Tools: Annotation, Screen Recording, Etc.

• Highlight: finger digital whiteboard touch screen,

65 inch interactive teaching board, digital whiteboard touch screen 65 inch



### More Images



### **Product Description**

65 inch finger touch screen interactive whiteboard with projector

#### **Product Details:**

4K 65 inch 20 Points Touch Screen LED Flat Panel Interactive Whiteboard For Conference Meetting

### Flat panel Interactive whiteboard quick details:

- 1>Screen size:65"/75" option
- 2>Screen resolution:4K 3840\*2160
- 3>IR touch screen,20 points touch
- 4>Dual system, Android 8.0 OS and Win 10 Pro
- 5>OPS PC:Intel I3/I5/I7 optional,4GB RAM,128GB SSD
- 6>built with 8W\*2 speaker
- 7>Normal temperared glass or anti glare glass option
- 8>Wall mount or floor standing base option
- 9>Come with whiteboard software free, support Annotation can save and send via email
- 10>can be use for video conference,education white board for hotel,restaurant,school,etc.

| To>can be