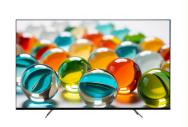

## Smart Oled 85inch HDMI Android 4k Hdr Led Oled Tv ISDB-

T

## **Product Specification**

Size: 85 Inch
Operating System: Android TV
Resolution: 3840\*2160

Style: OLED Ultra-thin ModelCustom: Bluetooth ISDB-T

Highlight: led oled tv isdb-t, smart led oled tv,

smart thin oled tv