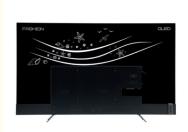

## Smart Oled 85inch HDMI Android 4k Hdr Led Oled Tv ISDB-

T

### **Basic Information**

Place of Origin: GuangdongBrand Name: sunsanxin

• Certification: ISO9001 3C CE FCC CB ROHS

Model Number: ZT850TVMinimum Order 5PCS

Quantity:

• Delivery Time: 15-25days

• Payment Terms: L/C, D/A, D/P, T/T, Western Union,

MoneyGram

• Supply Ability: 2000



## **Product Specification**

Size: 85 Inch
Operating System: Android TV
Resolution: 3840\*2160

Style: OLED Ultra-thin ModelCustom: Bluetooth ISDB-T

Highlight: led oled tv isdb-t, smart led oled tv,

smart thin oled tv



## More Images



## **Product Description**

# **Experience the Best in Television Technology with OLED Smart TV**

### **Product Description:**

Fast response: pixel independent control makes its response time very short, in the display of fast moving picture, the dynamic image is clear and smooth, almost no dragging phenomenon.

High refresh rate: Many OLED ultra-thin TVS now support high refresh rates (such as 120Hz, 144Hz, etc.), further improving the fluency of dynamic pictures

### Features:

Low blue light: Compared with the traditional LED screen, the harmful blue light band is effectively controlled, reducing the damage to the

No flicker: Does not cause eye strain due to backlight flicker.

### customizable:

| Panel Resolution: | 3840*2160                                    |