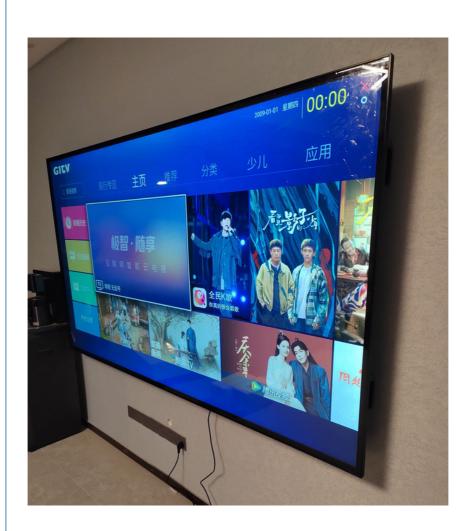

in TVS now support high refresh rates (such as 120Hz, 144Hz, etc.), further improving the fluency

of dynamic pictures

### Features:

Low blue light: Compared with the traditional LED screen, the harmful blue light band is effectively controlled, reducing the damage to the

No flicker: Does not cause eye strain due to backlight flicker.

#### customizable:

| Panel Resolution:     | 3840*2160                                    |
|-----------------------|----------------------------------------------|
| Aspect ratio:         | 16:9                                         |
| function              | TV/AV/HDMI/USB/RJ45/ISDB-T/ Bluetooth 2G+16G |
| Average bright300-350 | CD/m2                                        |
| Format                | UHD TV                                       |







# **Guangzhou Hongyuan Electronics Co., Ltd.**

● 13719313358 ■ 13822204857@163.com ● tvledsmart.com



401, Building C, No. 2, Anping Road, Huijiang Village, Dashi Street, Panyu District, Guangzhou City