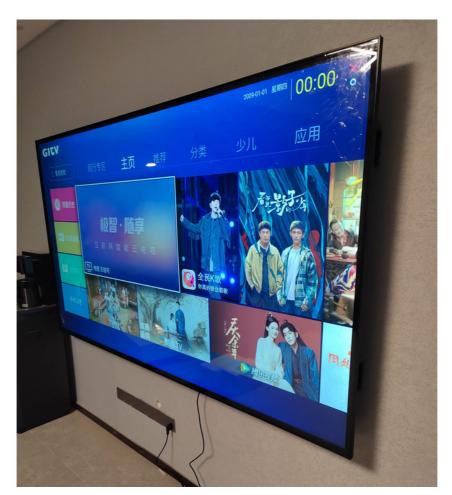

#### **Product Description**

UHD 4K TV High-Performance and Cutting-Edge Technology

#### **Product Description:**

The powerful chip is used to quickly process image and video signals to achieve a variety of intelligent functions such as picture optimization, decoding high-definition video streams, etc.