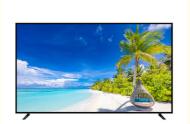

# UHD 4K Resolution TV Cutting Edge 65 Inch Television Google TV Large Tv Sizes

# Product Specification

Size: 85 InchOperating System: Google TVResolution: 3840\*2160

Material: Toughening Of Metal

• Custom: ISDB-T

• Highlight: uhd 4k resolution tv,

4k resolution tv cutting edge, cutting edge 65 inch television