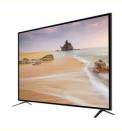

# UHD 4K Resolution TV Cutting Edge 65 Inch Television Google TV Large Tv Sizes

# Product Specification

Size: 85 InchOperating System: Google TVResolution: 3840\*2160

Material: Toughening Of Metal

• Custom: ISDB-T

• Highlight: uhd 4k resolution tv,

4k resolution tv cutting edge, cutting edge 65 inch television