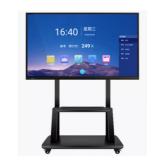

#### **Product Details:**

4K 65 inch 20 Points Touch Screen LED Flat Panel Interactive Whiteboard For Conference Meetting

#### Flat panel Interactive whiteboard quick details:

- 1>Screen size:65"/75" option
- 2>Screen resolution:4K 3840\*2160
- 3>IR touch screen,20 points touch
- 4>Dual system, Android 8.0 OS and Win 10 Pro
- 5>OPS PC:Intel I3/I5/I7 optional,4GB RAM,128GB SSD
- 6>built with 8W\*2 speaker
- 7>Normal temperared glass or anti glare glass option
- 8>Wall mount or floor standing base option
- 9>Come with whiteboard software free, support Annotation can save and send via email
- 10>can be use for video conference,education white board for hotel,restaurant,school,etc.