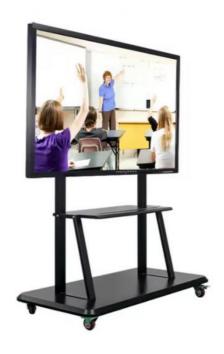

#### Flat panel Interactive whiteboard quick details:

- 1>Screen size:65"/75" option
- 2>Screen resolution:4K 3840\*2160
- 3>IR touch screen,20 points touch
- 4>Dual system, Android 8.0 OS and Win 10 Pro
- 5>OPS PC:Intel I3/I5/I7 optional,4GB RAM,128GB SSD
- 6>built with 8W\*2 speaker
- 7>Normal temperared glass or anti glare glass option
- 8>Wall mount or floor standing base option
- 9>Come with whiteboard software free, support Annotation can save and send via email
- 10>can be use for video conference,education white board for hotel,restaurant,school,etc.

Multiple gestures intelligent touch