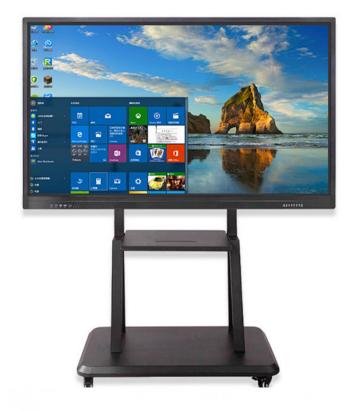

#### Flat panel Interactive whiteboard quick details:

- 1>Screen size:65"/75" option
- 2>Screen resolution:4K 3840\*2160
- 3>IR touch screen,20 points touch
- 4>Dual system, Android 8.0 OS and Win 10 Pro
- 5>OPS PC:Intel I3/I5/I7 optional,4GB RAM,128GB SSD
- 6>built with 8W\*2 speaker
- 7>Normal temperared glass or anti glare glass option
- 8>Wall mount or floor standing base option
- 9>Come with whiteboard software free, support Annotation can save and send via email
- 10>can be use for video conference,education white board for hotel,restaurant,school,etc.