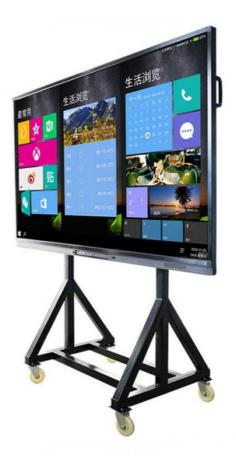

## **Product Specification**

• Touch Points: 10 Points Touch

• Response Time: 8ms

Memory Capacity: 2GB/4GB/8GB

• Multiple Sizes: 55,65,75,85,98inches

• Type: Touchscreen

• Widescreen: Yes

• Interactive Tools: Annotation, Screen Recording, Etc.

#### **Product Details:**

4K 65 inch 20 Points Touch Screen LED Flat Panel Interactive Whiteboard For Conference Meetting