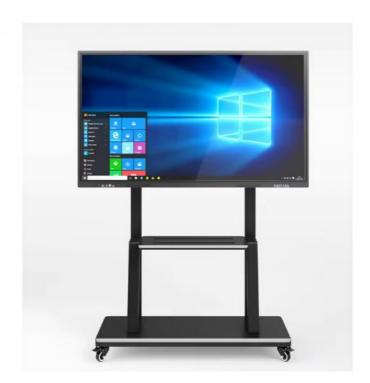

# 75inches Education Use LED Type Black Color Finger Touch Smart Board

## **Product Specification**

• Touch Points: 10 Points Touch

• Response Time: 8ms

Memory Capacity: 2GB/4GB/8GB

• Multiple Sizes: 55,65,75,85,98inches

• Type: Touchscreen

• Widescreen: Yes

• Interactive Tools: Annotation, Screen Recording, Etc.

#### **Product Details:**

4K 65 inch 20 Points Touch Screen LED Flat Panel Interactive Whiteboard For Conference Meetting