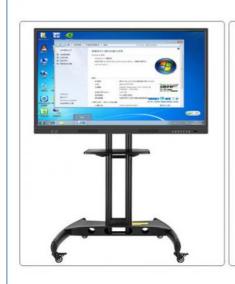

# 75inches Education Use LED Type Black Color Finger Touch Smart Board

## **Product Specification**

• Touch Points: 10 Points Touch

• Response Time: 8ms

Memory Capacity: 2GB/4GB/8GB

• Multiple Sizes: 55,65,75,85,98inches

• Type: Touchscreen

• Widescreen: Yes

• Interactive Tools: Annotation, Screen Recording, Etc.

#### **Product Details:**

4K 65 inch 20 Points Touch Screen LED Flat Panel Interactive Whiteboard For Conference Meetting

#### Flat panel Interactive whiteboard quick details:

- 1>Screen size:65"/75" option
- 2>Screen resolution:4K 3840\*2160
- 3>IR touch screen,20 points touch
- 4>Dual system, Android 8.0 OS and Win 10 Pro
- 5>OPS PC:Intel I3/I5/I7 optional,4GB RAM,128GB SSD
- 6>built with 8W\*2 speaker
- 7>Normal temperared glass or anti glare glass option
- 8>Wall mount or floor standing base option
- 9>Come with whiteboard software free, support Annotation can save and send via email
- 10>can be use for video conference,education white board for hotel,restaurant,school,etc.