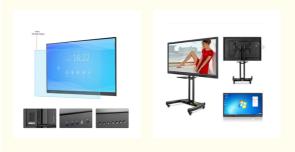

#### Flat panel Interactive whiteboard quick details:

- 1>Screen size:65"/75" option
- 2>Screen resolution:4K 3840\*2160
- 3>IR touch screen,20 points touch
- 4>Dual system, Android 8.0 OS and Win 10 Pro
- 5>OPS PC:Intel I3/I5/I7 optional,4GB RAM,128GB SSD
- 6>built with 8W\*2 speaker
- 7>Normal temperared glass or anti glare glass option
- 8>Wall mount or floor standing base option
- 9>Come with whiteboard software free, support Annotation can save and send via email
- 10>can be use for video conference,education white board for hotel,restaurant,school,etc.

| Technical Parameter for<br>65" touch sceen<br>whiteboard | Panel Size                                                   | 65inch flat panel interactive whiteboard                                |
|----------------------------------------------------------|--------------------------------------------------------------|-------------------------------------------------------------------------|
|                                                          | Aspect Ratio                                                 | 16:9                                                                    |
|                                                          | Active Area                                                  | 1428MM(W)*803MM(H)                                                      |
|                                                          | Max.<br>Resolution                                           | 3840x2160                                                               |
|                                                          | Dot Pitch                                                    | 0.372mm(H) x 0.372mm(W)                                                 |
|                                                          | Number of<br>Color                                           | 16.7M                                                                   |
|                                                          | Brightness                                                   | 350cd/m2                                                                |
|                                                          | Contrast Ratio                                               | 1200:1                                                                  |
|                                                          | Responsive<br>Time                                           | 8ms                                                                     |
|                                                          | Panel Life                                                   | above 50000 hours                                                       |
| Support Ad files                                         | Video formats                                                | MP4(AVI:DIVX/XVID),MPG2(DVD:<br>VOB/MPG2), MPEG1 (VCD:<br>DAT/MPG1),AVI |
|                                                          | Audio formats                                                | MP3                                                                     |
|                                                          | Photo formats                                                | JPG, PNG,BMP                                                            |
| OSD Language                                             | English, Chinese, French, German, Italian,<br>Spanish,Arabic |                                                                         |