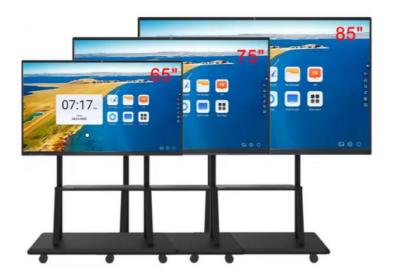

## **Product Specification**

• Touch Points: 10 Points Touch

• Response Time: 8ms

Memory Capacity: 2GB/4GB/8GB

• Multiple Sizes: 55,65,75,85,98inches

• Type: Touchscreen

• Widescreen: Yes

• Interactive Tools: Annotation, Screen Recording, Etc.