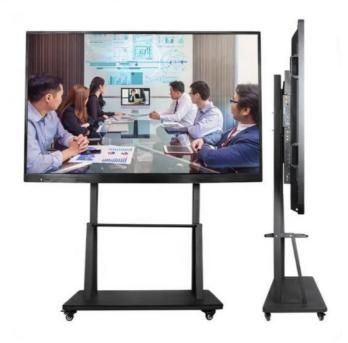

# 75inches Education Use LED Type Black Color Finger Touch Smart Board

#### **Product Details:**

4K 65 inch 20 Points Touch Screen LED Flat Panel Interactive Whiteboard For Conference Meetting

#### Flat panel Interactive whiteboard quick details:

- 1>Screen size:65"/75" option
- 2>Screen resolution:4K 3840\*2160
- 3>IR touch screen,20 points touch
- 4>Dual system, Android 8.0 OS and Win 10 Pro
- 5>OPS PC:Intel I3/I5/I7 optional,4GB RAM,128GB SSD
- 6>built with 8W\*2 speaker
- 7>Normal temperared glass or anti glare glass option
- 8>Wall mount or floor standing base option
- 9>Come with whiteboard software free, support Annotation can save and send via email
- 10>can be use for video conference,education white board for hotel,restaurant,school,etc.