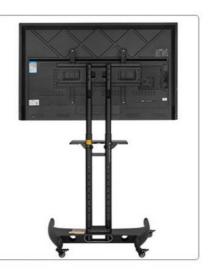

#### Flat panel Interactive whiteboard quick details:

- 1>Screen size:65"/75" option
- 2>Screen resolution:4K 3840\*2160
- 3>IR touch screen,20 points touch
- 4>Dual system, Android 8.0 OS and Win 10 Pro
- 5>OPS PC:Intel I3/I5/I7 optional,4GB RAM,128GB SSD
- 6>built with 8W\*2 speaker
- 7>Normal temperared glass or anti glare glass option
- 8>Wall mount or floor standing base option
- 9>Come with whiteboard software free, support Annotation can save and send via email
- 10>can be use for video conference,education white board for hotel,restaurant,school,etc.