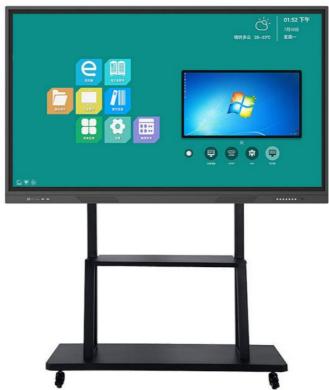

Support Ad files                                         | Video formats                                                | MP4(AVI:DIVX/XVID),MPG2(DVD:<br>VOB/MPG2), MPEG1 (VCD:<br>DAT/MPG1),AVI |
|                                                          | Audio formats                                                | MP3                                                                     |
|                                                          | Photo formats                                                | JPG, PNG,BMP                                                            |
| OSD Language                                             | English, Chinese, French, German, Italian,<br>Spanish,Arabic |                                                                         |

















Multiple gestures intelligent touch







































# SUNSANXIN Guangzhou Hongyuan Electronics Co., Ltd.







401, Building C, No. 2, Anping Road, Huijiang Village, Dashi Street, Panyu District, Guangzhou City