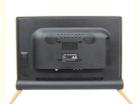

## **Product Specification**

Product Name: Normal Tv Accept Customization OEM Smart

TV

Item Type: Accept Customization OEM HD 1080P LED

Tv

Digital TV Standard: ISDB-T2/S2/ATSC/DVB-T/ISDB/Other

• Interface: HD-Mi/LAN/VGA/USB/AV/RF/Digital Audio

#### **Technical Parameters:**

| Connectivity     | Wi-Fi,     |
|------------------|------------|
| USB Ports        | 1          |
| Resolution       | HD         |
| Operating System | Android TV |
| Wall Mountable   | Yes        |
| Sound System     | -          |
| Model            | ZT220TV    |
| Refresh Rate     | 60Hz       |
| HDMI Ports       | 2          |
| Contrast Ratio   | 4000:1     |