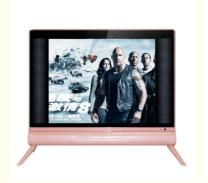

# 19 22in 24 Inch LAN Smart Tv LED Small Flat Screen Tv Smart 27inch Televisions

#### 19 22 24 inch smart tv LED TV 27inch televisions