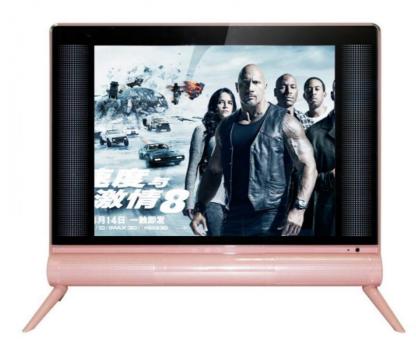

#### 19 22 24 inch smart tv LED TV 27inch televisions

#### **Product Description:**

The ZT220TV also includes 2 USB ports, allowing you to easily connect and enjoy your favorite media. And with its wall mountable design, you can free up valuable space in your living room or bedroom.

#### Features:

Product Name: Home television

Resolution: HD

Viewing Angle: 178 Degrees

Smart TV: Yes Model: ZT220TV

Sound System: Dolby Digital Plus

Enjoy your favorite shows and movies on the Lazing Window Screen with the Home TV. With HD resolution and a viewing angle of 178 degrees, you'll get stunning picture quality from any seat in the room. This smart TV also features Dolby Digital Plus sound system, bringing your entertainment to life. The model number for this product is ZT220TV