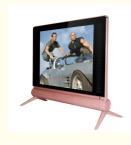

#### Features:

Product Name: Home television

Resolution: HD

Viewing Angle: 178 Degrees

Smart TV: Yes Model: ZT220TV

Sound System: Dolby Digital Plus

Enjoy your favorite shows and movies on the Lazing Window Screen with the Home TV. With HD resolution and a viewing angle of 178 degrees, you'll get stunning picture quality from any seat in the room. This smart TV also features Dolby Digital Plus sound system, bringing your entertainment to life. The model number for this product is ZT220TV