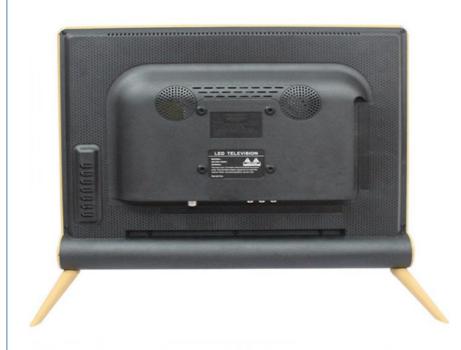

## **Product Specification**

Product Name: Normal Tv Accept Customization OEM Smart

TV

Item Type: Accept Customization OEM HD 1080P LED

Tv

Digital TV Standard: ISDB-T2/S2/ATSC/DVB-T/ISDB/Other

• Interface: HD-Mi/LAN/VGA/USB/AV/RF/Digital Audio

#### **Technical Parameters:**

| Connectivity     | Wi-Fi,     |
|------------------|------------|
| USB Ports        | 1          |
| Resolution       | HD         |
| Operating System | Android TV |
| Wall Mountable   | Yes        |
| Sound System     | -          |
| Model            | ZT220TV    |
| Refresh Rate     | 60Hz       |
| HDMI Ports       | 2          |
| Contrast Ratio   | 4000:1     |