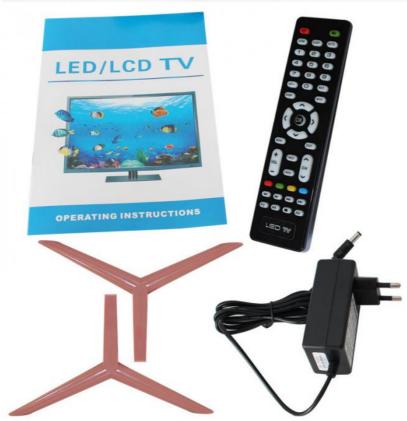

#### **Product Description:**

The ZT190TV also includes 1 USB ports, allowing you to easily connect and enjoy your favorite media. And with its wall mountable design, you can free up valuable space in your living room or bedroom.