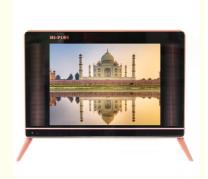

# 19 22 24 Inch Small LED TV 9 Languages Smart Tv 27inch Televisions 178 **Degrees**

#### 19 22 24 inch smart tv 27inch televisions Small LED TV

#### Features:

Product Name: Home television

Resolution: HD

Viewing Angle: 178 Degrees

Smart TV: Yes Model: ZT190TV

Sound System: Dolby Digital Plus

Enjoy your favorite shows and movies on the Lazing Window Screen with the Home TV. With HD resolution and a viewing angle of 178 degrees, you'll get stunning picture quality from any seat in the room. This smart TV also features Dolby Digital Plus sound system, bringing your entertainment to life. The model number for this product is ZT190TV.