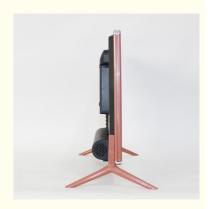

#### **Product Description:**

The ZT190TV also includes 1 USB ports, allowing you to easily connect and enjoy your favorite media. And with its wall mountable design, you can free up valuable space in your living room or bedroom.