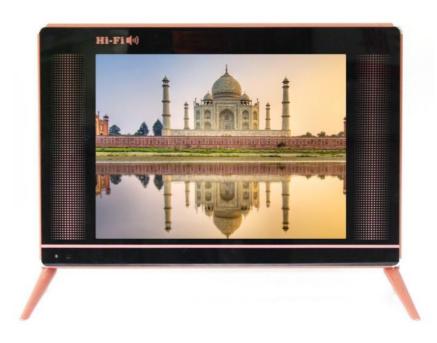

#### 19 22 24 inch smart tv 27inch televisions Small LED TV

#### Features:

Product Name: Home television

Resolution: HD

Viewing Angle: 178 Degrees

Smart TV: Yes Model: ZT190TV

Sound System: Dolby Digital Plus

Enjoy your favorite shows and movies on the Lazing Window Screen with the Home TV. With HD resolution and a viewing angle of 178 degrees, you'll get stunning picture quality from any seat in the room. This smart TV also features Dolby Digital Plus sound system, bringing your entertainment to life. The model number for this product is ZT190TV.