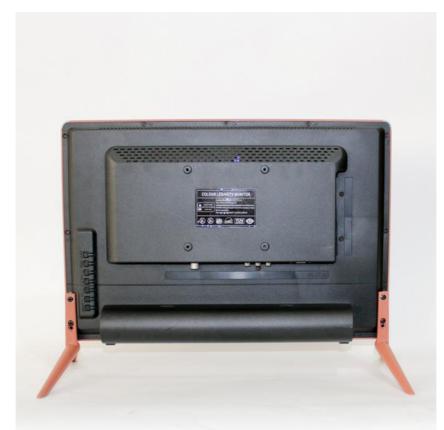

#### **Product Description:**

The ZT190TV also includes 1 USB ports, allowing you to easily connect and enjoy your favorite media. And with its wall mountable design, you can free up valuable space in your living room or bedroom.