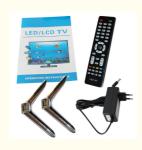

# **Product Specification**

Product Name: Normal Tv Accept Customization OEM Smart

TV

Item Type: Accept Customization OEM HD 1080P LED

Tv

Digital TV Standard: ISDB-T2/S2/ATSC/DVB-T/ISDB/Other

• Interface: HD-Mi/LAN/VGA/USB/AV/RF/Digital Audio