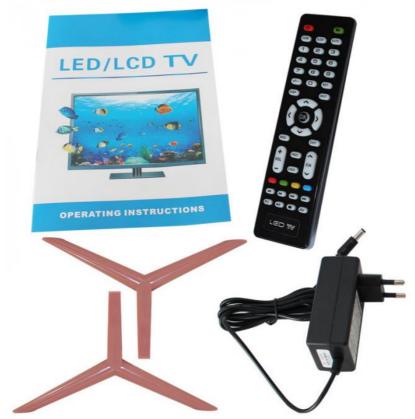

### **Product Description:**

The ZT280TV also includes 2 USB ports, allowing you to easily connect and enjoy your favorite media. And with its wall mountable design, you can free up valuable space in your living room or bedroom.

### **Technical Parameters:**

| Connectivity     | Wi-Fi,     |
|------------------|------------|
| USB Ports        | 1          |
| Resolution       | HD         |
| Operating System | Android TV |
| Wall Mountable   | Yes        |
| Sound System     | -          |
| Model            | ZT280TV    |
| Refresh Rate     | 60Hz       |
| HDMI Ports       | 2          |
| Contrast Ratio   | 4000:1     |