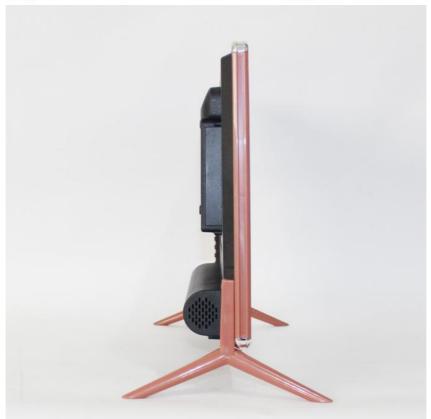

Screen Size: 22" To 100" Inches TV Supply
TV Panel: Famous A+ Grade LCD Panel

• Language: 9 Languages Optional

OEM/ODM: Tv Motherboard Logo Packing
Keyword: OEM TV Factory Manufacturer

SMART TV: Smart Android