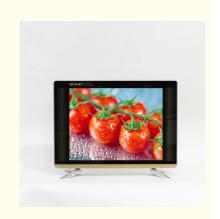

# 22in 28in 32 Inch Small LED TV ROHS Small 24 Inch Tv With Projection Screen

## 22 24 28 32 inch smart projection screen for small TV