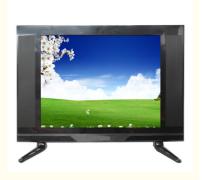

# 22inch 24 Inch Smart Tv Sizes Dolby Digital Small Mini Small Led Tv

### Small LED TV 22 24 inch smart projection screen for small TV

#### Features:

Product Name: Home television

Resolution: HD

Viewing Angle: 178 Degrees

Smart TV: Yes Model: ZT240TV

Sound System: Dolby Digital Plus

Enjoy your favorite shows and movies on the Lazing Window Screen with the Home TV. With HD resolution and a viewing angle of 178 degrees, you'll get stunning picture quality from any seat in the room. This smart TV also features Dolby Digital Plus sound system, bringing your entertainment to life. The model number for this product is ZT240TV.