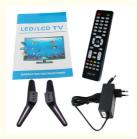

#### **Product Description:**

The ZT240TV also includes 1 USB ports, allowing you to easily connect and enjoy your favorite media. And with its wall mountable design, you can free up valuable space in your living room or bedroom.