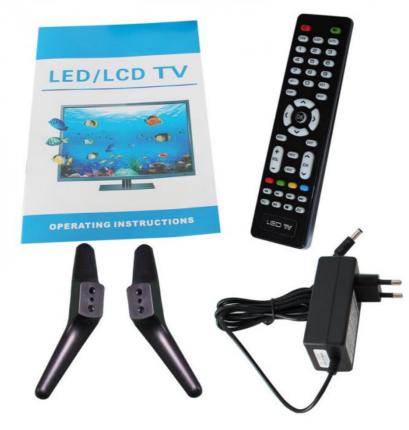

#### **Product Description:**

The ZT240TV also includes 1 USB ports, allowing you to easily connect and enjoy your favorite media. And with its wall mountable design, you can free up valuable space in your living room or bedroom.

#### **Technical Parameters:**

| Connectivity     | Wi-Fi,     |
|------------------|------------|
| USB Ports        | 1          |
| Resolution       | HD         |
| Operating System | Android TV |
| Wall Mountable   | Yes        |
| Sound System     | -          |
| Model            | ZT240TV    |
| Refresh Rate     | 60Hz       |
| HDMI Ports       | 2          |
| Contrast Ratio   | 4000:1     |