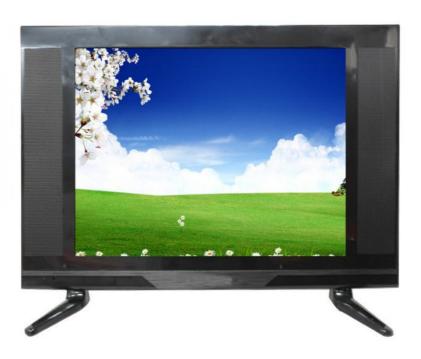

# 22inch 24 Inch Smart Tv Sizes Dolby Digital Small Mini Small Led Tv

### Small LED TV 22 24 inch smart projection screen for small TV