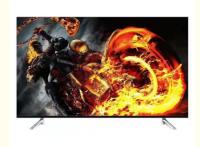

## Smart 4k Uhd Oled TV 300CD/M2 - 350CD/M2 100 Inch 120 Inch Oled

Τv

- Place of Origin:
- Brand Name: sunsanxin
- ISO9001 3C CE FCC CB ROHS • Certification:

5PCS

Guangdong

- Model Number: ZT850TV
- Minimum Order Quantity:
- Delivery Time:
- Payment Terms:
- 15-25days L/C, D/A, D/P, T/T, Western Union, MoneyGram 2000
- Supply Ability:

### **Product Specification**

| • Size:           | 85 Inch                                                                  |
|-------------------|--------------------------------------------------------------------------|
| Operating System: | Android TV                                                               |
| Resolution:       | 3840*2160                                                                |
| Style:            | OLED Ultra-thin Model                                                    |
| Custom:           | Bluetooth ISDB-T                                                         |
| Highlight:        | smart 4k uhd oled tv, 4k uhd oled tv 300cd/m2, 100 inch 120 inch oled tv |