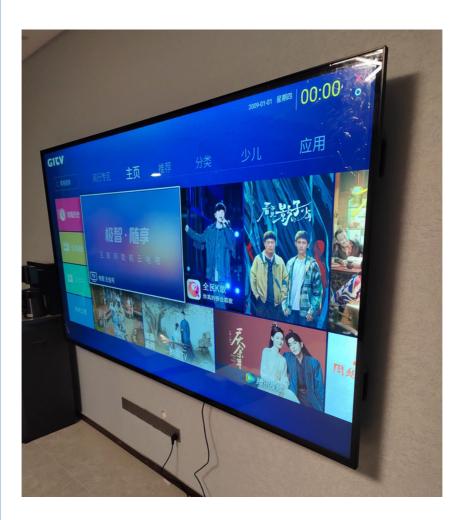

#### **Product Description:**

Excellent contrast: Each pixel can self-light independently, and when black is displayed, the pixel can be turned off, achieving a true sense of pure black, and forming an extremely high contrast with bright areas.

Accurate color reproduction: bright colors, high saturation, more accurate and vivid color display.

Wide viewing Angle: Watching TV from almost all angles, the color and brightness of the picture are maintained with good consistency, and there will be no obvious distortion.

Excellent dynamic picture quality: the response time is very short, usually less than one thousandth of the LCD, and there is no dragging phenomenon when displaying a moving picture.