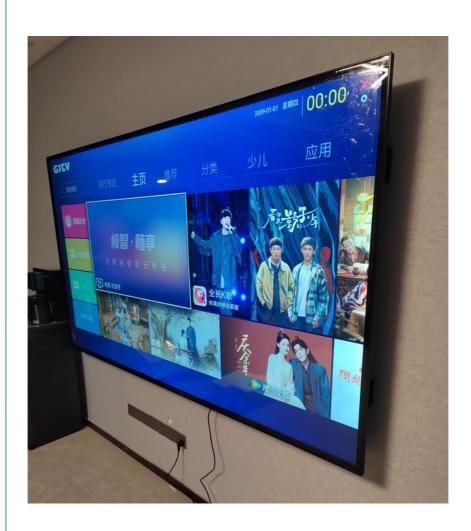

#### Features

Operating system: Android, windows, Google.

Network connection: generally support wired wireless are connected to the network.

Content resources: you can watch all kinds of online video resources on film and television platforms through the Internet.