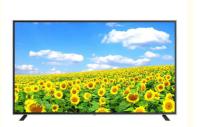

### **Product Specification**

Size: 98 Inch
Operating System: Android TV
Resolution: 3840\*2160

 Material: Toughening Of Metal
 Custom: DVB-T2S2,Bluetooth
 Highlight: 98 inch tv 350cd/m2, 400cd/m2 big size television, bluetooth 98 inch tv

# **Upgrade Your Business with UHD 4K TV for the Best Viewing Experience**