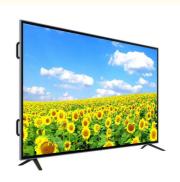

### **Product Specification**

Size: 98 Inch
Operating System: Android TV
Resolution: 3840\*2160

 Material: Toughening Of Metal
 Custom: DVB-T2S2,Bluetooth
 Highlight: 98 inch tv 350cd/m2, 400cd/m2 big size television, bluetooth 98 inch tv

# **Upgrade Your Business with UHD 4K TV for the Best Viewing Experience**