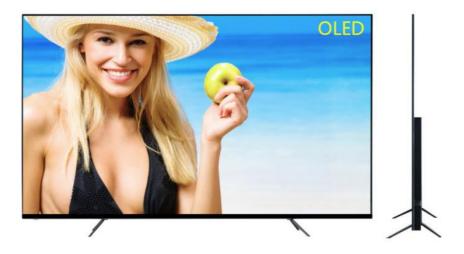

# OLED TV 65" Slim 4k Oled Tv Flat Screen Android Smart 77 Oled Tv Television

## **Product Specification**

Size: 50/55/65inch
Operating System: Android TV
Resolution: 3840\*2160

Style: OLED Ultra-thin ModelCustom: Bluetooth ISDB-T

• Highlight: slim 4k oled tv, smart 77 oled tv,

4k oled tv flat screen