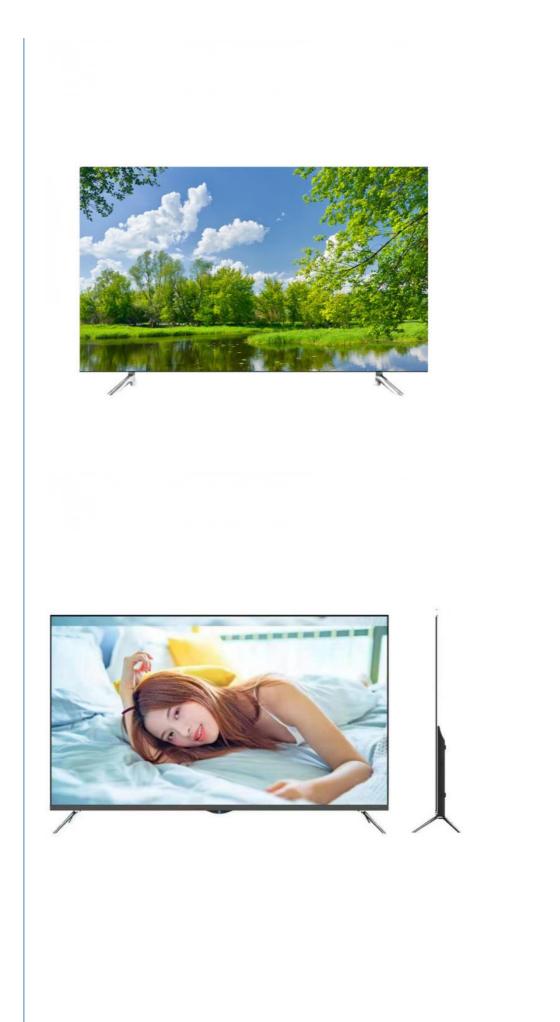

# **Product Specification**

- 55inch • Size: Android TV • Operating System: • Resolution: 3840\*2160
  - OLED Ultra-thin Model
  - Bluetooth ISDB-T
    - 65in 77 inch tv, 77 inch tv 4k, intelligent 8k oled tv

# 65" 4K ultra HD Intelligent TV 43 "55" OLED TV

## **Product Description:**

Excellent contrast: Each pixel can self-light independently, and when black is displayed, the pixel can be turned off, achieving a true sense of pure black, and forming an extremely high contrast with bright areas.