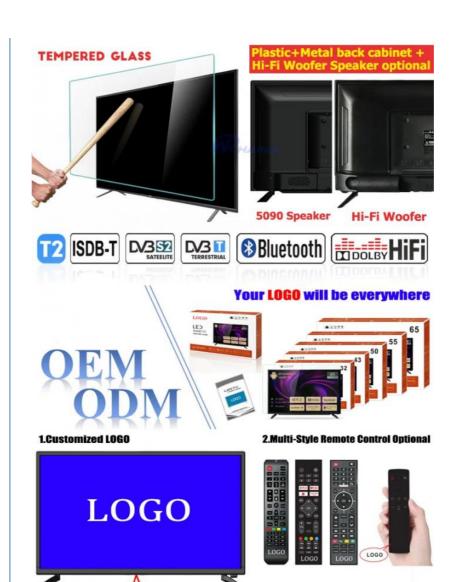

#### **Product Specification**

Style: FramelessSpecification: Smar TV

Digital TV Standard: ISDB-T2/S2/ATSC/DVB-T/ISDB/Other
Interface: HDMI,USB,AV,RF,RJ45,audio,coaxial

• Screen Size: 32" To 85" Inch

• TV Panel: Famous A+ Grade LCD Panel

#### customizable:

| Panel<br>Resolution:                                          | 1920*1080                                       |
|---------------------------------------------------------------|-------------------------------------------------|
| Aspect ratio:                                                 | 16:9                                            |
| function                                                      | HDMI*2,USB*2,AV*2,RF*1,RJ45*1,audio*1,coaxial*1 |
| Power supply                                                  | AC 100240V;DC12V                                |
| Average bright:                                               | 200-250CD/m2                                    |
| Analog SignalWith HDMI function, Refresh frequency is 50/60Hz |                                                 |
| Format                                                        | FHD TV                                          |

#### **Customization:**