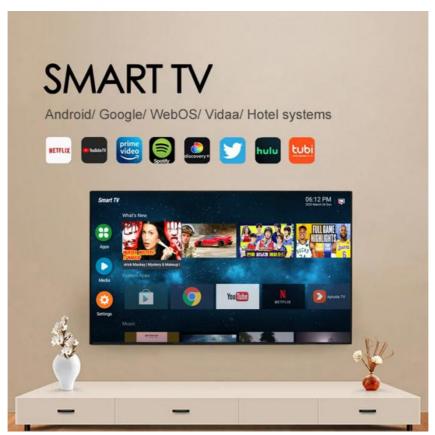

#### Features:

Network connection function: As a network TV, it has a strong network connection ability and can be connected to the Internet through wired or wireless.

Intelligent operating system: Equipped with intelligent operating system, such as Android system, etc., convenient for users to install and use various applications

# YouTube Netflix, smart technology changing life

## Certifications

Applications:

With 2 HDMI ports, you can connect multiple devices such as gaming consoles, Blu-ray players and more, making it an ideal choice for movie nights and gaming parties. The Dolby Digital Plus sound system provides an immersive experience, making you feel like you're right in the middle of the action. The Smart TV feature allows you to access popular streaming apps such as Netflix, Amazon Prime Video, and YouTube, giving you endless entertainment options.