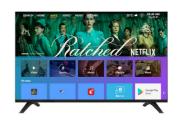

# YouTube Netflix, smart technology changing life

## Certifications

Applications:

With 2 HDMI ports, you can connect multiple devices such as gaming consoles, Blu-ray players and more, making it an ideal choice for movie nights and gaming parties. The Dolby Digital Plus sound system provides an immersive experience, making you feel like you're right in the middle of the action. The Smart TV feature allows you to access popular streaming apps such as Netflix, Amazon Prime Video, and YouTube, giving you endless entertainment options.