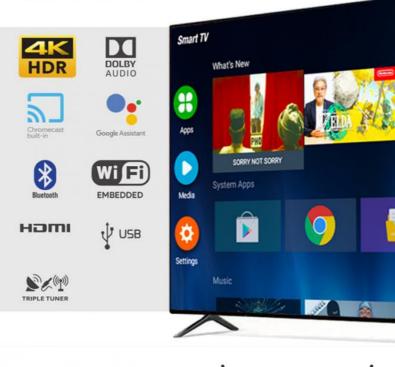

Hd display: Usually has HD or ultra high definition resolution, can present a clear, delicate, colorful picture. Some edgeless Internet TVS also support high dynamic range (HDR) technology, which further improves the picture contrast and color saturation, making the image more realistic.

## Certifications

Applications:

With 2 HDMI ports, you can connect multiple devices such as gaming consoles, Blu-ray players and more, making it an ideal choice for movie nights and gaming parties. The Dolby Digital Plus sound system provides an immersive experience, making you feel like you're right in the middle of the action. The Smart TV feature allows you to access popular streaming apps such as Netflix, Amazon Prime Video, and YouTube, giving you endless entertainment options.