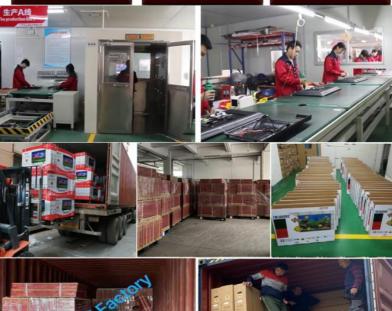

#### STRENGTH SHOWS

Guangzhou Hongyuan Electronics Co., Ltd , Ltd is located near Hongyuan high speed rail South Station (Metro Line 2, Huijiang Station A export), with a total area of more than 4000 square meters. The company mainly manages 15-110 inch LEDmulti-functionLCD TV (3D TV, network TV) LED LCD, touch-screendisplay, advertising machine, multimedia education. Body machine and other products

#### **Our Clients**

Our production capacity can reach more than 20000 units per month. Product sales throughout Europe, America, Africa, Middle East, middle-south Asia, South America, Russia and other countries and regions.