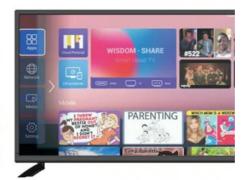

#### Features:

Network connection function: As a network TV, it has a strong network connection ability and can be connected to the Internet through wired or wireless.

Intelligent operating system: Equipped with intelligent operating system, such as Android system, etc., convenient for users to install and use various applications

Hd display: Usually has HD or ultra high definition resolution, can present a clear, delicate, colorful picture. Some edgeless Internet TVS also support high dynamic range (HDR) technology, which further improves the picture contrast and color saturation, making the image more realistic.

## Certifications

Applications:

With 2 HDMI ports, you can connect multiple devices such as gaming consoles, Blu-ray players and more, making it an ideal choice for movie nights and gaming parties. The Dolby Digital Plus sound system provides an immersive experience, making you feel like you're right in the middle of the action. The Smart TV feature allows you to access popular streaming apps such as Netflix, Amazon Prime Video, and YouTube, giving you endless entertainment options.