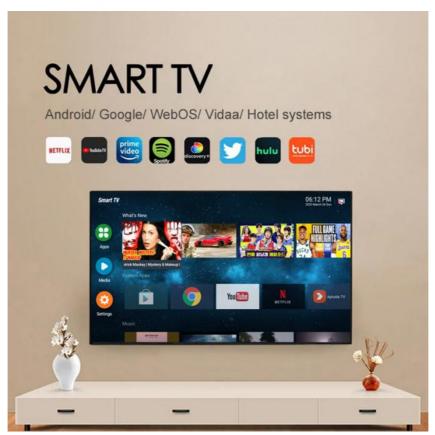

#### Features:

Display performance: The screen resolution is 4K (3840\*2160), the picture is clear, and the color restoration is high Intelligent functions: Equipped with a deeply customized TV operating system based on Android L, intelligent applications are rich, and voice search and voice control functions are supported.

# YouTube Netflix, smart technology changing life

## android 9.0/11.0/12.0

## Certifications

Applications:

With 2 HDMI ports, you can connect multiple devices such as gaming consoles, Blu-ray players and more, making it an ideal choice for movie nights and gaming parties. The Dolby Digital Plus sound system provides an immersive experience, making you feel like you're right in the middle of the action. The Smart TV feature allows you to access popular streaming apps such as Netflix, Amazon Prime Video, and YouTube, giving you endless entertainment options.