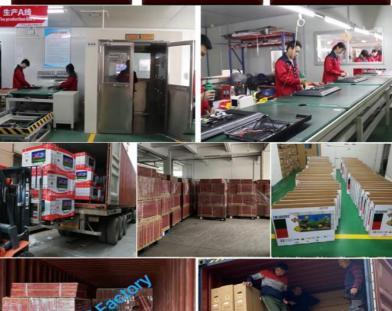

#### STRENGTH SHOWS

Guangzhou Hongyuan Electronics Co., Ltd., Ltd is located near Hongyuan high speed rail South Station (Metro Line 2, Huijiang Station A export), with a total area of more than 4000 square meters. The company mainly manages 15-110 inch LEDmulti-functionLCD TV (3D TV, network TV) LED LCD, touch-screendisplay,advertising machine, multimedia education.Body machine and other products

#### **Our Clients**

Our production capacity can reach more than 20000 units per month. Product sales throughout Europe, America, Africa, Middle East, middle-south Asia, South America, Russia and other countries and regions.