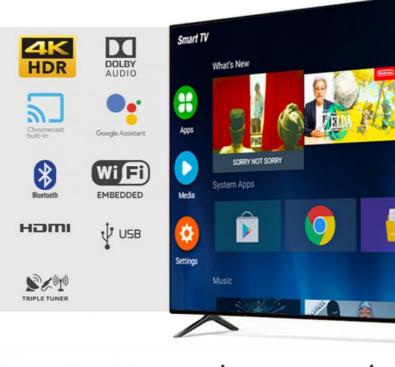

#### Features:

Display performance: The screen resolution is 4K (3840\*2160), the picture is clear, and the color restoration is high Intelligent functions: Equipped with a deeply customized TV operating system based on Android L, intelligent applications are rich, and voice search and voice control functions are supported.

#### customizable:

| Panel<br>Resolution:                                          | 3840*2160                                |
|---------------------------------------------------------------|------------------------------------------|
| Aspect ratio:                                                 | 16:9                                     |
| function                                                      | HDMI*3,USB*2,AV*2,RF*1,RJ45*1,earphone*1 |
| Power supply                                                  | AC 100240V;DC12V                         |
| Average bright:                                               | 200-240CD/m2                             |
| Analog SignalWith HDMI function, Refresh frequency is 50/60Hz |                                          |
| Format                                                        | UHD TV                                   |

## Certifications

Applications:

With 2 HDMI ports, you can connect multiple devices such as gaming consoles, Blu-ray players and more, making it an ideal choice for movie nights and gaming parties. The Dolby Digital Plus sound system provides an immersive experience, making you feel like you're right in the middle of the action. The Smart TV feature allows you to access popular streaming apps such as Netflix, Amazon Prime Video, and YouTube, giving you endless entertainment options.