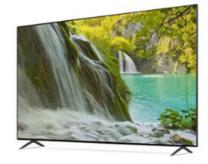

# Upgrade Your Home Entertainment With High-Performance Home Television

#### Features:

Display performance: The screen resolution is 4K (3840\*2160), the picture is clear, and the color restoration is high Intelligent functions: Equipped with a deeply customized TV operating system based on Android L, intelligent applications are rich, and voice search and voice control functions are supported.