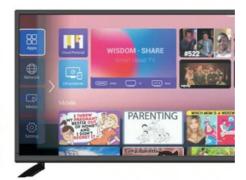

#### Features:

Display performance: The screen resolution is 4K (3840\*2160), the picture is clear, and the color restoration is high Intelligent functions: Equipped with a deeply customized TV operating system based on Android L, intelligent applications are rich, and voice search and voice control functions are supported.

## Certifications

Applications:

With 2 HDMI ports, you can connect multiple devices such as gaming consoles, Blu-ray players and more, making it an ideal choice for movie nights and gaming parties. The Dolby Digital Plus sound system provides an immersive experience, making you feel like you're right in the middle of the action. The Smart TV feature allows you to access popular streaming apps such as Netflix, Amazon Prime Video, and YouTube, giving you endless entertainment options.