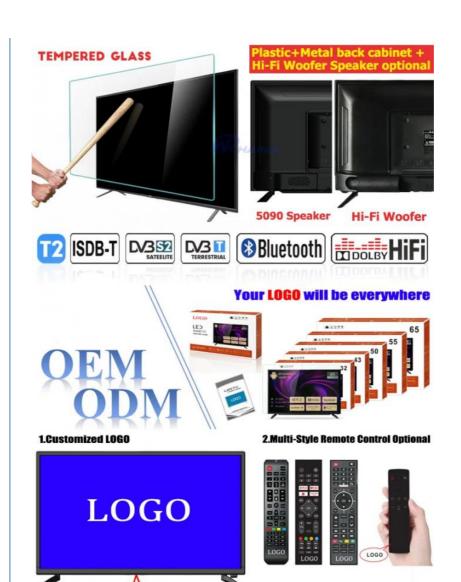

#### STRENGTH SHOWS

Guangzhou Hongyuan Electronics Co., Ltd., Ltd is located near Hongyuan high speed rail South Station (Metro Line 2, Huijiang Station A export), with a total area of more than 4000 square meters. The company mainly manages 15-110 inch LEDmulti-functionLCD TV (3D TV, network TV) LED LCD, touch-screendisplay,advertising machine, multimedia education.Body machine and other products

4. why should you buy from us not from other suppliers?

1.Super Narrow Edge design for LED TV

2. High brightness for LED TV

3.Fast delivery time

4. We have great experience on OEM service make sure every details match clients request exactly