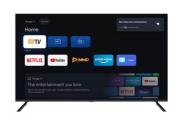

# YouTube Netflix, smart technology changing life

## Certifications

Applications:

With 2 HDMI ports, you can connect multiple devices such as gaming consoles, Blu-ray players and more, making it an ideal choice for movie nights and gaming parties. The Dolby Digital Plus sound system provides an immersive experience, making you feel like you're right in the middle of the action. The Smart TV feature allows you to access popular streaming apps such as Netflix, Amazon Prime Video, and YouTube, giving you endless entertainment options.